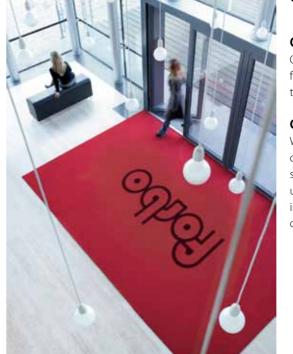

### coral®

#### **Coral Textile Mats:**

Our Coral textile systems afford you the choice of up to 4 colours per design from our extensive collection, all precision cut to give you a design feature that doesn't compromise on performance.

#### Coral Logo:

When it comes to replicating more complex designs or matching that perfect colour or corporate tint, our Coral Logo digitally printed mats provide the ideal solution. Printed on a specially manufactured base, with the option to choose up to 16 colours from our bank of 42 standard colours, entrances can be turned into works of art. We can even reproduce Pantone or RAL colours if the occasion calls for it, giving you complete control over every aspect of your design.