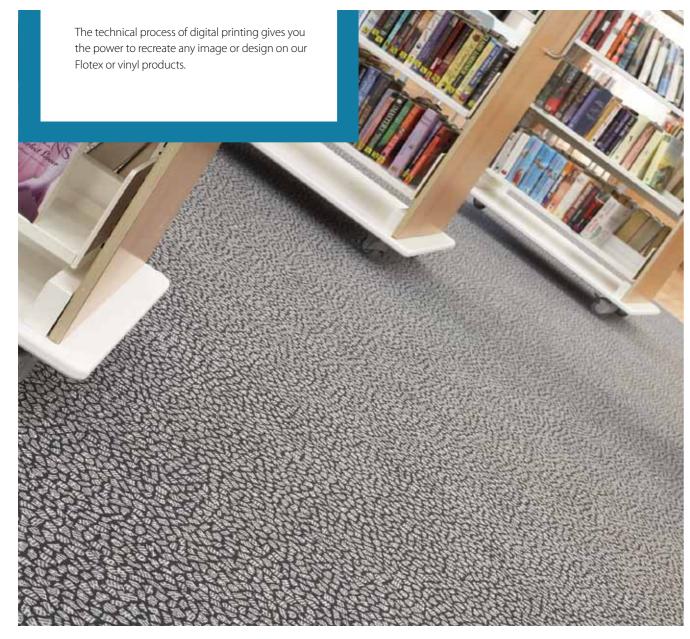

#### Digital print:

The high tech process of digital printing now means that there is no limitation to the colours and images that can be printed on our Flotex and vinyl floor coverings. Corporate colours, logos or emblems can be replicated in a wide scale design, providing you with your very own, unique floor covering.