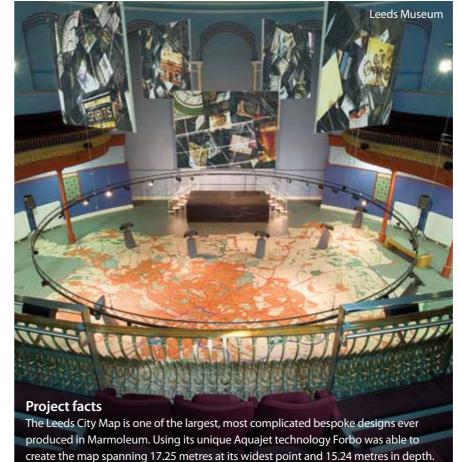

in Marmoleum cut using Forbo's unique Aquajet technology.

#### **Project facts:**

Marmoleum real, cut using Forbo Flooring Systems unique Aquajet Technology, has been specified for Frome Community Hospital to create a striking, bespoke design, aimed at enhancing the healing environment. Comprising 28 patient rooms, the hospital required a flooring system that could withstand the daily wear and tear of a healthcare environment, as well as create a relaxing atmosphere for patients and visitors.