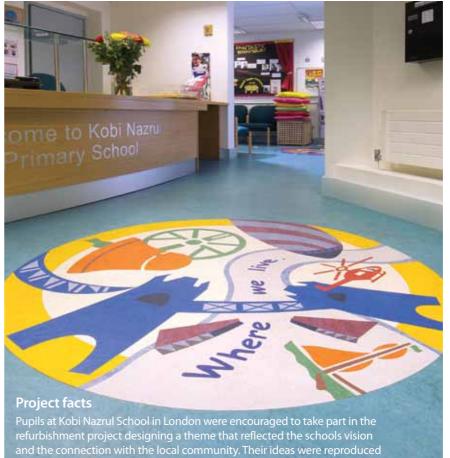

From nurseries to academies and universities, create stylish yet low maintenance floors that bring education to life.

From reception areas to patient bedrooms, our collections of resilient floor coverings can be used to create striking bespoke designs without compromising on performance.