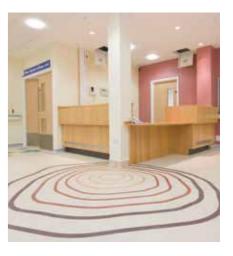

#### **Project facts:**

Marmoleum real, cut using Forbo Flooring Systems unique Aquajet Technology, has been specified for Frome Community Hospital to create a striking, bespoke design, aimed at enhancing the healing environment. Comprising 28 patient rooms, the hospital required a flooring system that could withstand the daily wear and tear of a healthcare environment, as well as create a relaxing atmosphere for patients and visitors.