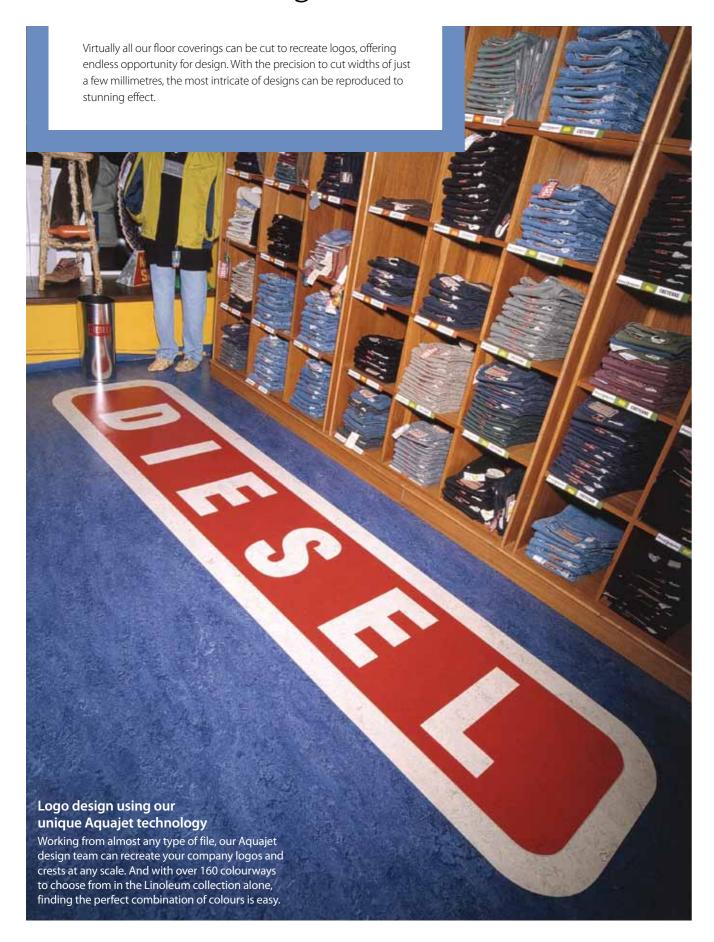

ecision cut to give you a design feature that doesn't compromise on performance.

#### Coral Logo:

When it comes to replicating more complex designs or matching that perfect colour or corporate tint, our Coral Logo digitally printed mats provide the ideal solution. Printed on a specially manufactured base, with the option to choose up to 16 colours from our bank of 42 standard colours, entrances can be turned into works of art. We can even reproduce Pantone or RAL colours if the occasion calls for it, giving you complete control over every aspect of your design.



 $Please\ note: Digital\ representations\ may\ vary\ from\ the\ actual\ product.\ Please\ order\ a\ sample\ to\ see\ the\ full\ effect.\ Contact\ 0800\ 731\ 2369.$ 

8 Entrances 9

# **Corporate identity**

# Brands and logos







For areas that require the softer feel of a textile floor covering, our carpet tiles collections can be specially cut to create spectacular central features.

Project facts

Flotex flocked flooring has been used to create an impressive military logo at The Tower of London.

 $Please\ note: Digital\ representations\ may\ vary\ from\ the\ actual\ product.\ Please\ order\ a\ sample\ to\ see\ the\ full\ effect.\ Contact\ 0800\ 731\ 2369.$ 

Please note: Digital representations may vary from the actual product. Please order a sample to see the full effect. Contact 0800 731 2369.

10 Brands and logos Brands and logos

## **Corporate identity**

# Bespoke colours & digital print





Bespoke colour carpet tiles were used to recreate the Eversheds interlocking logo.



Bespoke colours:

Syno