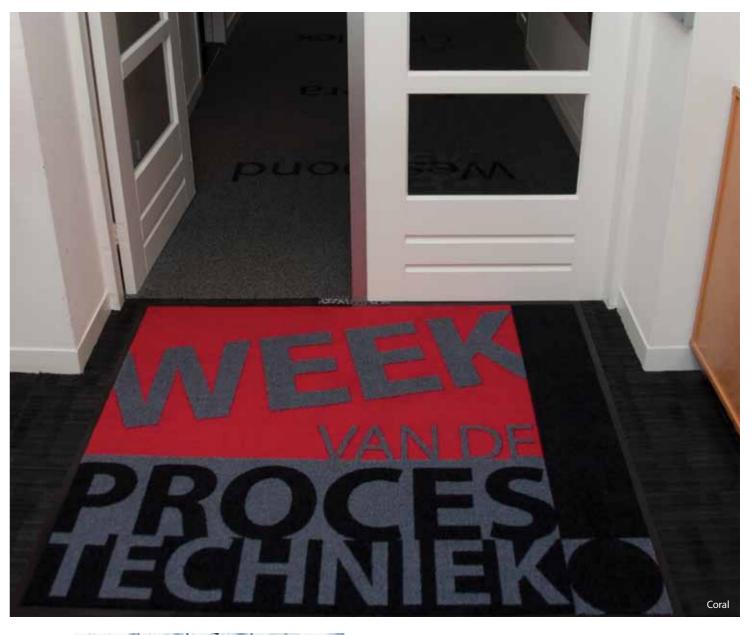

### coral®

#### **Coral Textile Mats:**

Our Coral textile systems afford you the choice of up to 4 colours per design from our extensive collection, all precision cut to give you a design feature that doesn't compromise on performance.

#### Coral Logo:

When it comes to replicating more complex designs or matching that perfect colour or corporate tint, our Coral Logo digitally printed mats provide the ideal solution. Printed on a specially manufactured base, with the option to choose up to 16 colours from our bank of 42 standard colours, entrances can be turned into works of art. We can even reproduce Pantone or RAL colours if the occasion calls for it, giving you complete control over every aspect of your design.