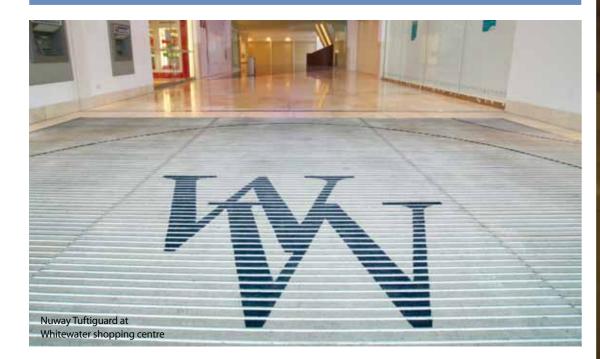

#### **nuway**® tuftiguard

#### **Nuway:**

Made according to the specification of each individual order, and hand assembled, the wide choice of colours in our Nuway Tuftiguard collection mean entrance mats no longer need to be just a functional necessity. From company logos to eye catching designs, our design team can help you create an entrance that fits seamlessly into your interior design scheme.