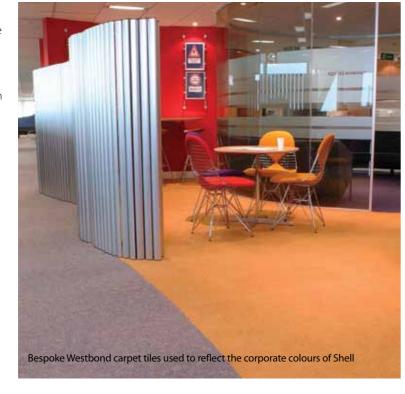

# Bespoke colours & digital print

Bespoke colour carpet tiles were used to recreate the Eversheds interlocking logo.

Bespoke colours:

Synonymous with total flexibility and sophistication, our Westbond fusion bonded carpet tiles allow you to take control of the process of designing luxurious, bespoke carpet tiles. We will make 1m² of any colour.

Defining corporate identity using bespoke Westbond carpet tile at RBS.

Please note: Digital representations may vary from the actual product. Please order a sample to see the full effect. Contact 0800 731 2369.