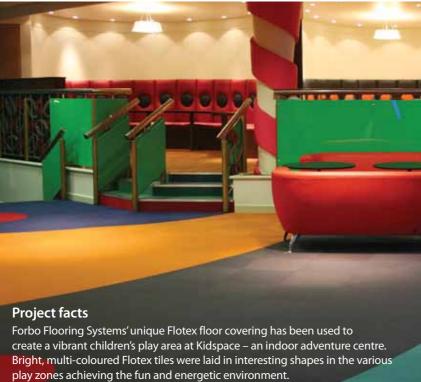

# Designating walkways & areas

Flotex tiles were used at Kidscape in Croyden to create a vibrant children's play area.