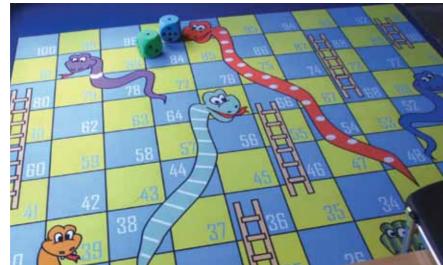

#### **flotex**®

Flotex digital printing was used to give a break-time game of snakes and ladders a whole new dimension at St Pauls Cathedral School.

Please note: Digital representations may vary from the actual product. Please order a sample to see the full effect. Contact 0800 731 2369.