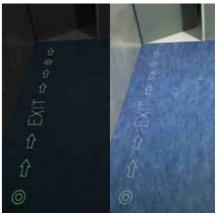

# Design elements

For areas where a specialist product is required, our Aquajet technology can also be used with our safety and acoustic vinyl collections.

Available for all our resilient floor covering collections, our weld cable can be used to create contrast between sections of flooring, while our fluorescent weld adds an "after dark" option to your design.

Forbo's fluorescent weld cable

 $Please\ note: Digital\ representations\ may\ vary\ from\ the\ actual\ product.\ Please\ order\ a\ sample\ to\ see\ the\ full\ effect.\ Contact\ 0800\ 731\ 2369.$ 

Please note: Digital representations may vary from the actual product. Please order a sample to see the full effect. Contact 0800 731 2369.