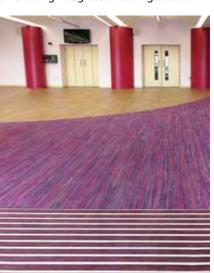

# Designating walkways & areas

Flotex tiles were used at Kidscape in Croyden to create a vibrant children's play area.

## flotex®

Our standard Flotex sheet and tile collections can also be used to great decorative effect.