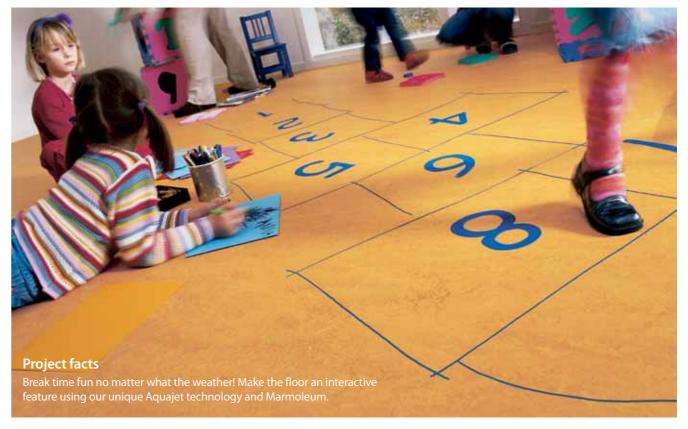

in Marmoleum cut using Forbo's unique Aquajet technology.

#### **flotex**®

Flotex digital printing was used to give a break-time game of snakes and ladders a whole new dimension at St Pauls Cathedral School.

Please note: Digital representations may vary from the actual product. Please order a sample to see the full effect. Contact 0800 731 2369.