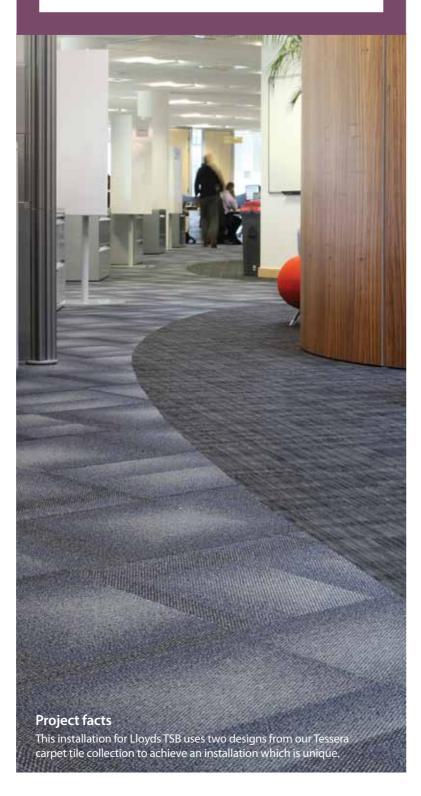

#### **Project facts:**

Marmoleum real, cut using Forbo Flooring Systems unique Aquajet Technology, has been specified for Frome Community Hospital to create a striking, bespoke design, aimed at enhancing the healing environment. Comprising 28 patient rooms, the hospital required a flooring system that could withstand the daily wear and tear of a healthcare environment, as well as create a relaxing atmosphere for patients and visitors.