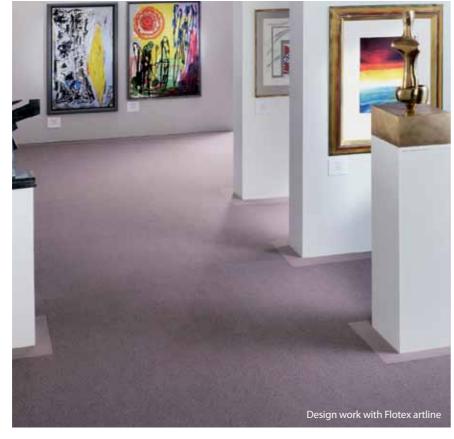

#### **flotex**<sup>®</sup> artline

Flotex artline is a collection of 22 block coloured strips of our unique flocked floor covering, available in 11cm and 22cm width, which can be used in conjunction with any of our Flotex ranges to create an effective and attractive floor design.