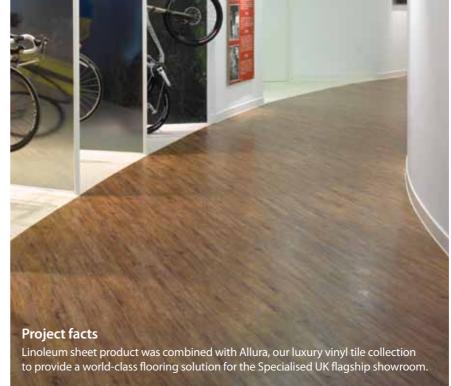

#### **Project facts:**

Marmoleum real, cut using Forbo Flooring Systems unique Aquajet Technology, has been specified for Frome Community Hospital to create a striking, bespoke design, aimed at enhancing the healing environment. Comprising 28 patient rooms, the hospital required a flooring system that could withstand the daily wear and tear of a healthcare environment, as well as create a relaxing atmosphere for patients and visitors.