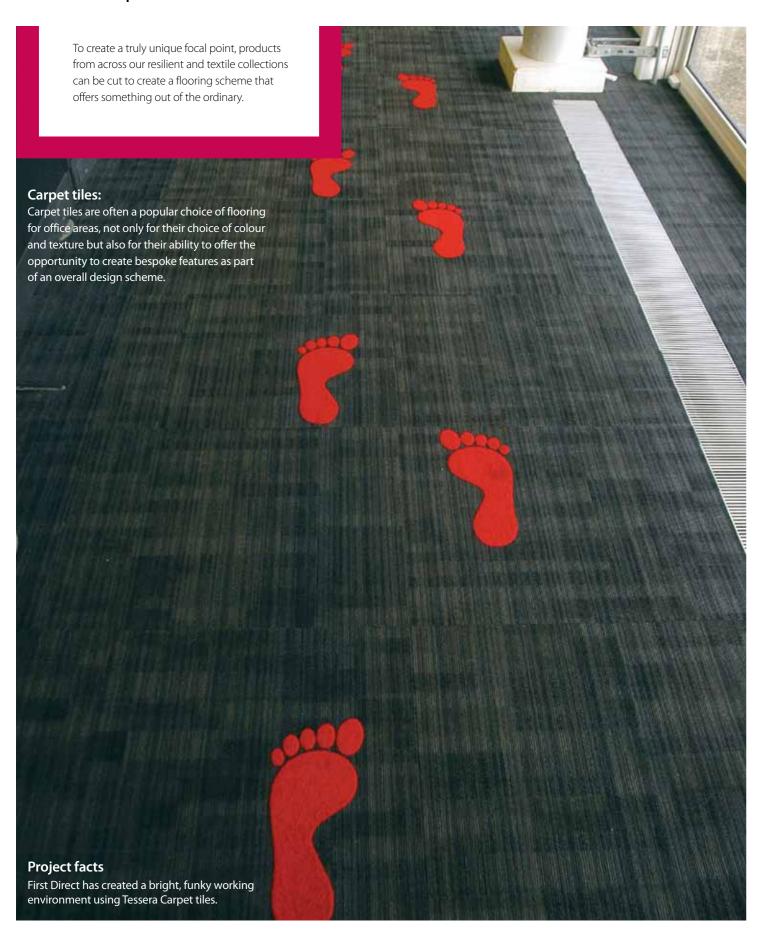

# Brands and logos

For areas that require the softer feel of a textile floor covering, our carpet tiles collections can be specially cut to create spectacular central features.

Project facts

Flotex flocked flooring has been used to create an impressive military logo at The Tower of London.