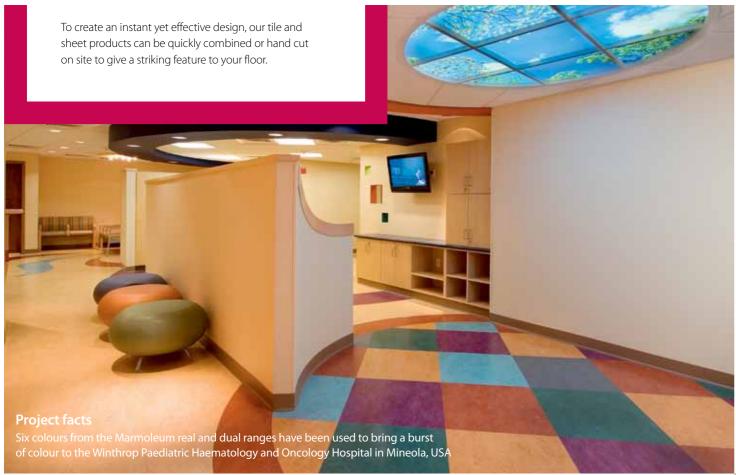

#### **Project facts:**

Marmoleum real, cut using Forbo Flooring Systems unique Aquajet Technology, has been specified for Frome Community Hospital to create a striking, bespoke design, aimed at enhancing the healing environment. Comprising 28 patient rooms, the hospital required a flooring system that could withstand the daily wear and tear of a healthcare environment, as well as create a relaxing atmosphere for patients and visitors.