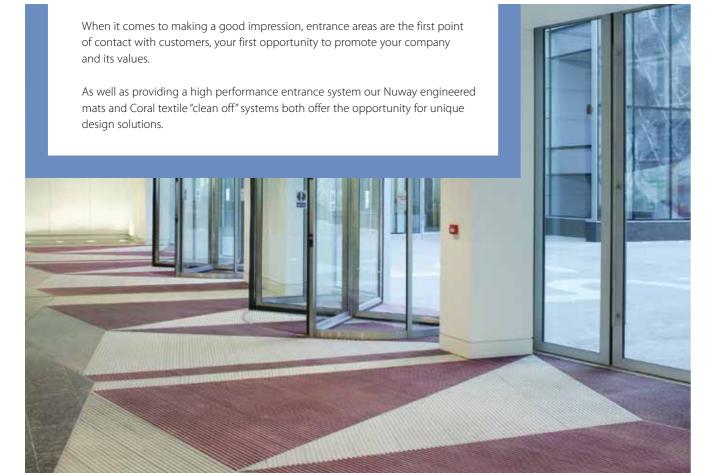

## Entrances

#### **nuway**® tuftiguard

#### **Nuway:**

Made according to the specification of each individual order, and hand assembled, the wide choice of colours in our Nuway Tuftiguard collection mean entrance mats no longer need to be just a functional necessity. From company logos to eye catching designs, our design team can help you create an entrance that fits seamlessly into your interior design scheme.