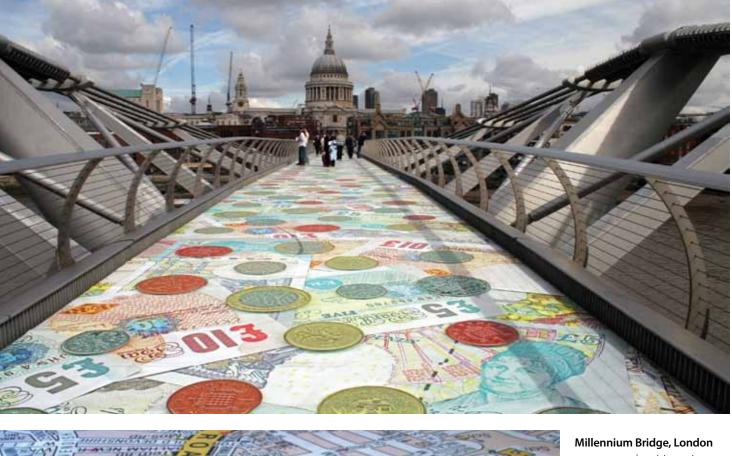

# Pound Series of the series of

temporary advertising using Floorink.

# floorink

Forbo have invested in the latest digital printing capabilities to create seamless high quality (600dpi) designs and flooring solutions. In order to make the most of this technology we have a partnership with Printed Space to create Floorink, a revolutionary product guaranteed for 10 years. As well as bespoke designs we also have access to image banks from A-Z and Cassini Maps, Blue Sky Ariel Photography, Getty images, Gaby Gaby and George Steinmetz to name but a few.