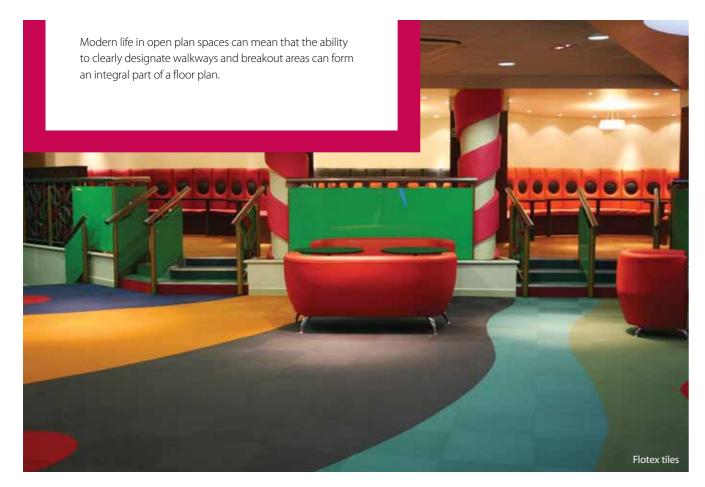

# Designating walkways & areas

Flotex tiles were used at Kidscape in Croyden to create a vibrant children's play area.

Please note: Digital representations may vary from the actual product. Please order a sample to see the full effect. Contact 0800 731 2369.

The vast array of constructions, designs and colourways available from across our Tessera and Westbond carpet tiles provide the ideal solution for a simple yet effective visual demarcation of areas in an open plan space.