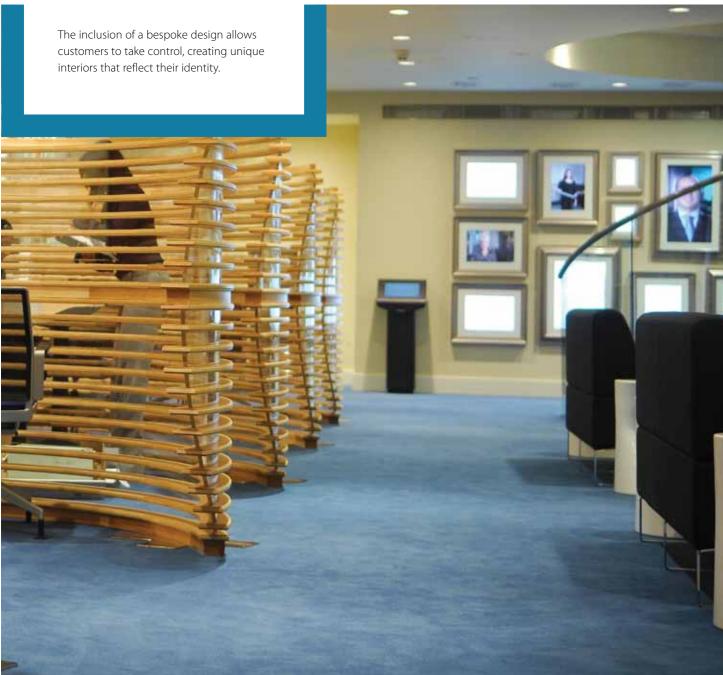

# We're thinking unique solutions

Luxurious Westbond carpet tiles have been used to bring a unique touch to an office space.

Available across a range of products from our portfolio, Forbo gives you the power to create a floor covering that is truly yours, from your very own shade of carpet tile to a unique pattern or even commissioned photography.