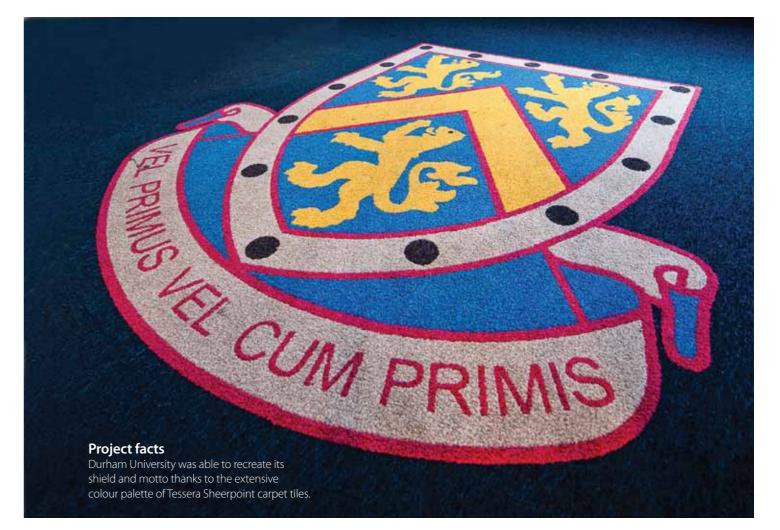

# Brands and logos

For areas that require the softer feel of a textile floor covering, our carpet tiles collections can be specially cut to create spectacular central features.

Project facts

Flotex flocked flooring has been used to create an impressive military logo at The Tower of London.