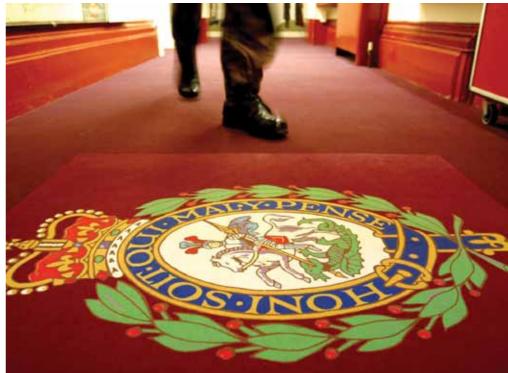

# Brands and logos

For areas that require the softer feel of a textile floor covering, our carpet tiles collections can be specially cut to create spectacular central features.

Project facts

Flotex flocked flooring has been used to create an impressive military logo at The Tower of London.