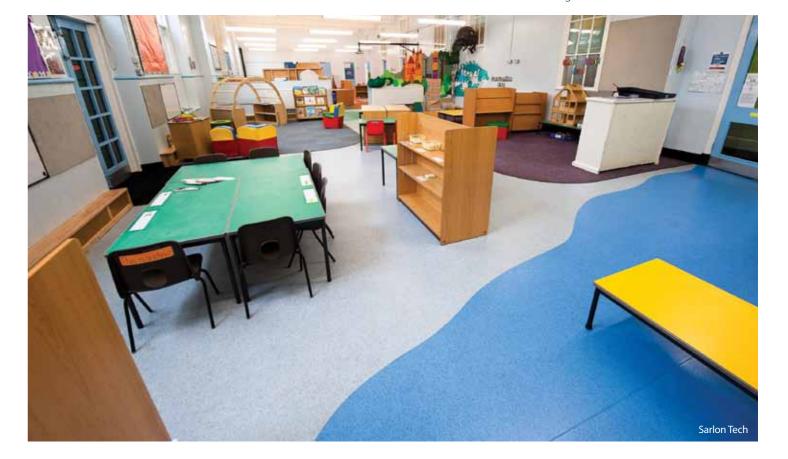

#### sarlon® tech

Sarlon Tech acoustic vinyl has been hand cut on site at St Patricks Primary to create a floor design with a "wow" factor.

Please note: Digital representations may vary from the actual product. Please order a sample to see the full effect. Contact 0800 731 2369.