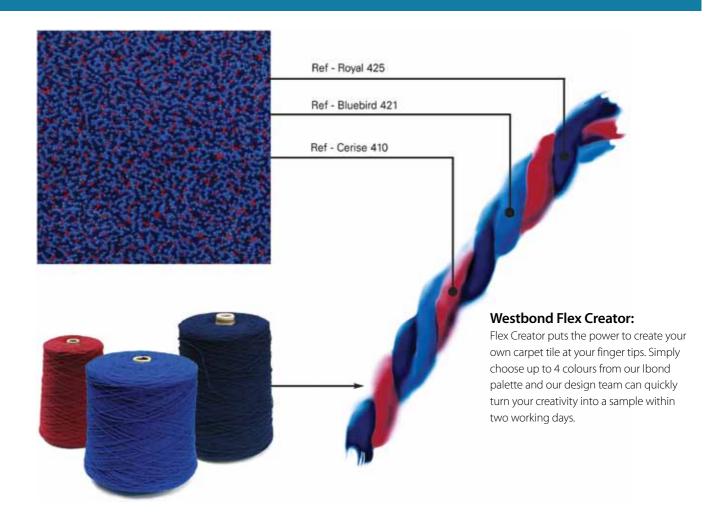

# Bespoke colours & digital print

Bespoke colour carpet tiles were used to recreate the Eversheds interlocking logo.

Bespoke colours:

Synonymous with total flexibility and sophistication, our Westbond fusion bonded carpet tiles allow you to take control of the process of designing luxurious, bespoke carpet tiles. We will make 1m² of any colour.