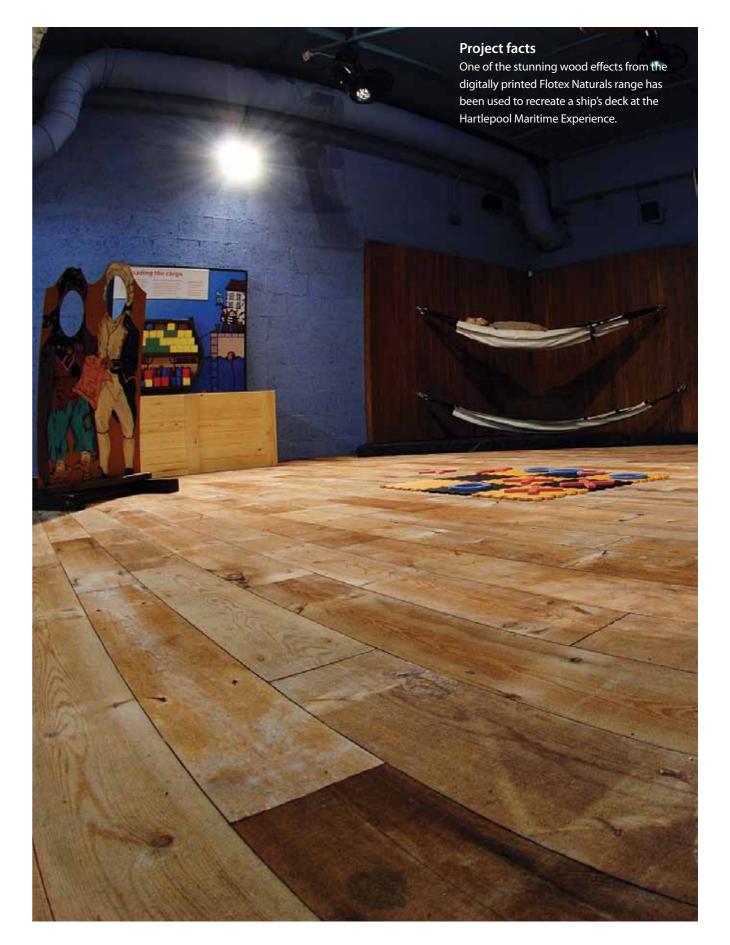

# You're thinking design floors

Large scale interior schemes often require a number of flooring products with different performance requirements to work together to create an overall flow of design.

#### Plan design:

The in-house design team at Forbo can help bring your ideas to life as part of our Plan Design Service. Whether you are taking inspiration from one particular product which needs to be carried through the plan, or whether you simply need to see your scheme in the flesh, we can create plan boards of your design complete with product samples.

For areas that have specific requirements such as safety flooring or acoustic flooring, our team can offer help and advice on the best products to meet your needs, all designed to work with your visualisation.