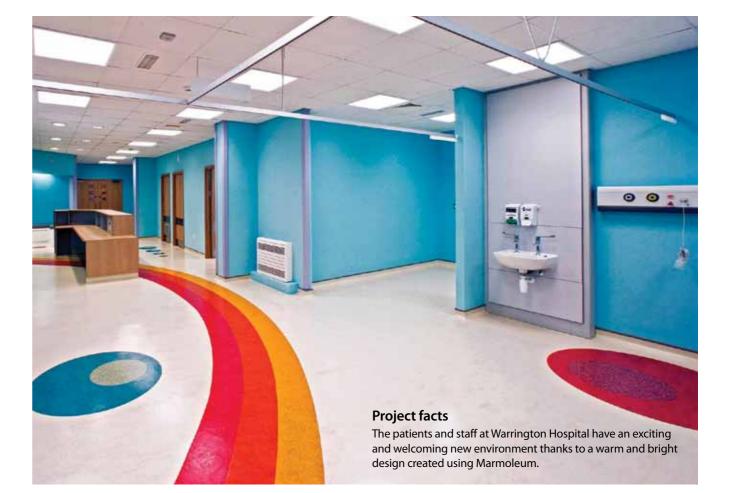

From nurseries to academies and universities, create stylish yet low maintenance floors that bring education to life.

From reception areas to patient bedrooms, our collections of resilient floor coverings can be used to create striking bespoke designs without compromising on performance.