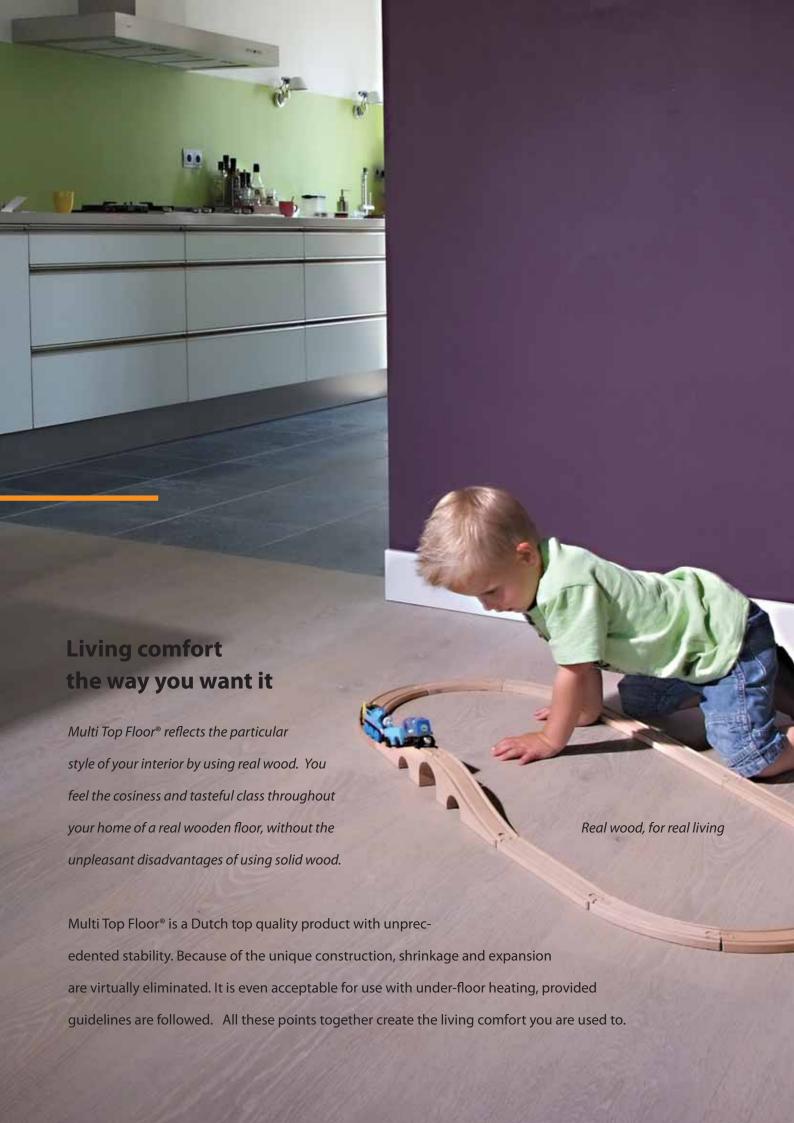

## Multi Top Floor®: Stylish and stable

Wood is a natural product, maybe one of the reasons why we are attracted to it. However, being natural, shrinkage and expansion are often the reasons why wood is not chosen as a flooring solution. Multi Top Floor® overcomes the reasons for not choosing wood due to how it is produced.

With a plank width up to 280mm, combined with many finishing possibilities, Multi Top Floor® products offer a look of style that is risk-free and made to last. Multi Top Floor® engineers have developed a method of pressing and adhering the chosen species of wear-layer onto the Birch plywood. As a result Multi Top Floor® is always flat, straight and stable. This process is very flexible so almost any species of wood can be used to make Multi Top Floor®. If you require a particular species that we do not show in our current range, do not hesitate to ask us, if we can source the species we can make your floor.

Due to the stability of Multi Top Floor®, we do not insist on allowing the product to acclimatize. It can be fitted as a floating floor over concrete or wood. It is suitable for use with underfloor heating, installed by certified professionals, and in line with our specified guidelines. Multi Top Floor® is the perfect link between aesthetic appeal, strength, stability and cost.