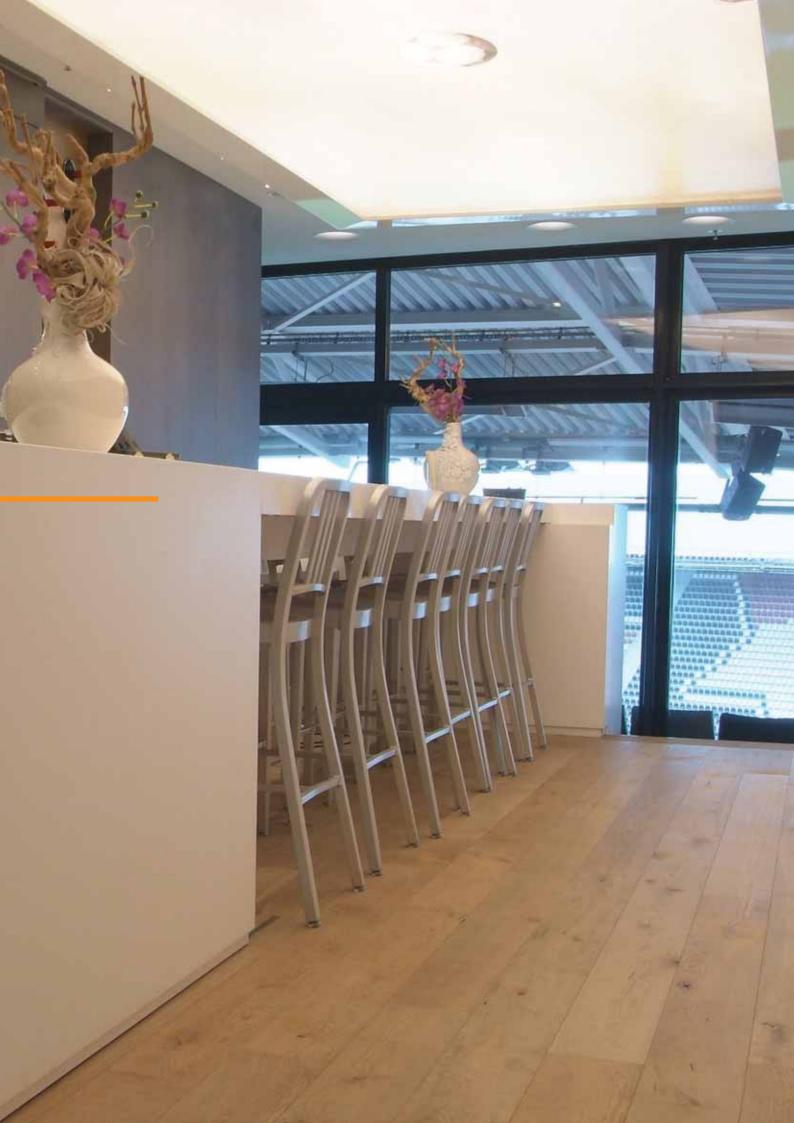

## Multi Top Floor®: Stylish and stable

Wood is a natural product, maybe one of the reasons why we are attracted to it. However, being natural, shrinkage and expansion are often the reasons why wood is not chosen as a flooring solution. Multi Top Floor® overcomes the reasons for not choosing wood due to how it is produced.

With a plank width up to 280mm, combined with many finishing possibilities, Multi Top Floor® products offer a look of style that is risk-free and made to last. Multi Top Floor® engineers have developed a method of pressing and adhering the chosen species of wear-layer onto the Birch plywood. As a result Multi Top Floor® is always flat, straight and stable. This process is very flexible so almost any species of wood can be used to make Multi Top Floor®. If you require a particular species that we do not show in our current range, do not hesitate to ask us, if we can source the species we can make your floor.