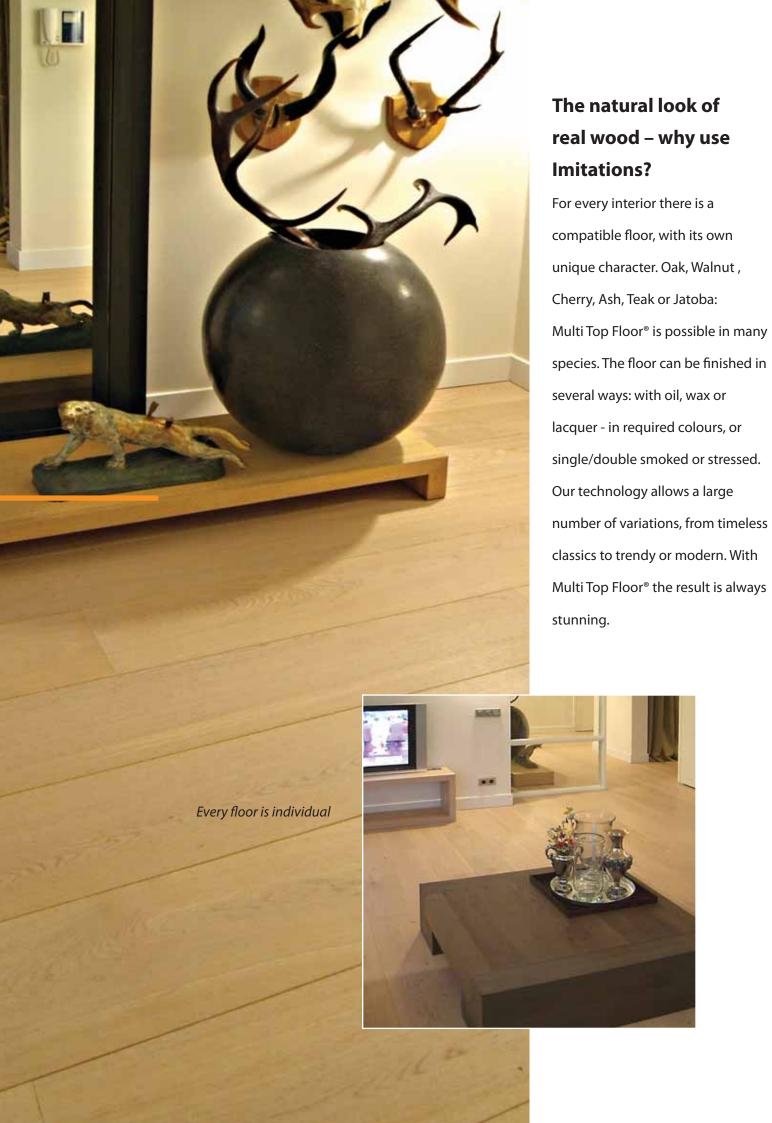

With a plank width up to 280mm, combined with many finishing possibilities, Multi Top Floor® products offer a look of style that is risk-free and made to last. Multi Top Floor® engineers have developed a method of pressing and adhering the chosen species of wear-layer onto the Birch plywood. As a result Multi Top Floor® is always flat, straight and stable. This process is very flexible so almost any species of wood can be used to make Multi Top Floor®. If you require a particular species that we do not show in our current range, do not hesitate to ask us, if we can source the species we can make your floor.