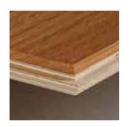

## Multi Top Floor®: Stylish and stable

Wood is a natural product, maybe one of the reasons why we are attracted to it. However, being natural, shrinkage and expansion are often the reasons why wood is not chosen as a flooring solution. Multi Top Floor® overcomes the reasons for not choosing wood due to how it is produced.

With a plank width up to 280mm, combined with many finishing possibilities, Multi Top Floor® products offer a look of style that is risk-free and made to last. Multi Top Floor® engineers have developed a method of pressing and adhering the chosen species of wear-layer onto the Birch plywood. As a result Multi Top Floor® is always flat, straight and stable. This process is very flexible so almost any species of wood can be used to make Multi Top Floor®. If you require a particular species that we do not show in our current range, do not hesitate to ask us, if we can source the species we can make your floor.