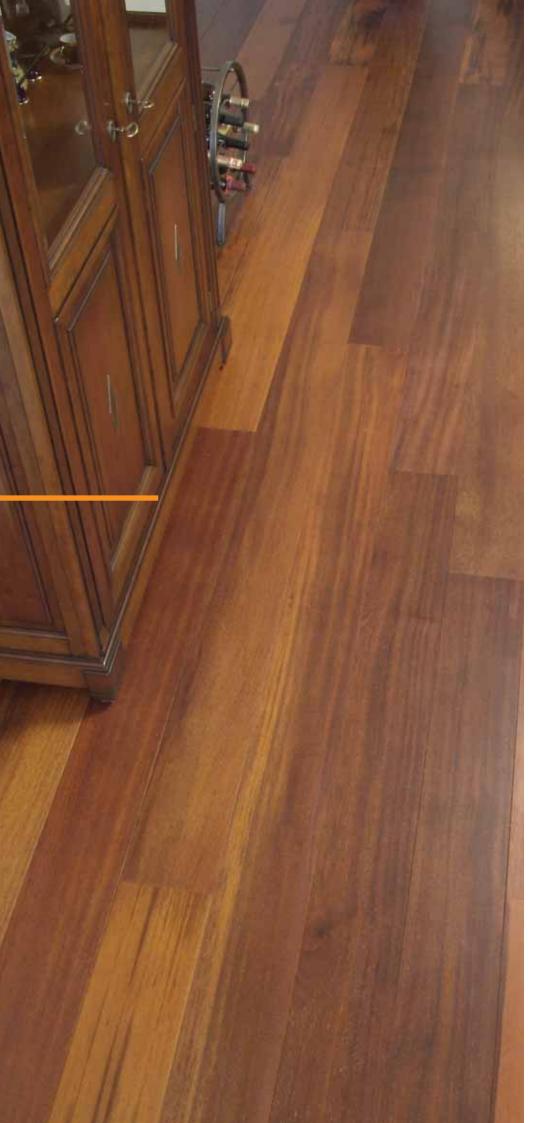

With a plank width up to 280mm, combined with many finishing possibilities, Multi Top Floor® products offer a look of style that is risk-free and made to last. Multi Top Floor® engineers have developed a method of pressing and adhering the chosen species of wear-layer onto the Birch plywood. As a result Multi Top Floor® is always flat, straight and stable. This process is very flexible so almost any species of wood can be used to make Multi Top Floor®. If you require a particular species that we do not show in our current range, do not hesitate to ask us, if we can source the species we can make your floor.