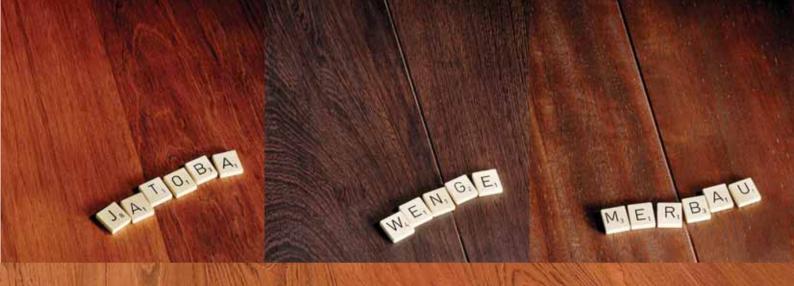

With a plank width up to 280mm, combined with many finishing possibilities, Multi Top Floor® products offer a look of style that is risk-free and made to last. Multi Top Floor® engineers have developed a method of pressing and adhering the chosen species of wear-layer onto the Birch plywood. As a result Multi Top Floor® is always flat, straight and stable. This process is very flexible so almost any species of wood can be used to make Multi Top Floor®. If you require a particular species that we do not show in our current range, do not hesitate to ask us, if we can source the species we can make your floor.