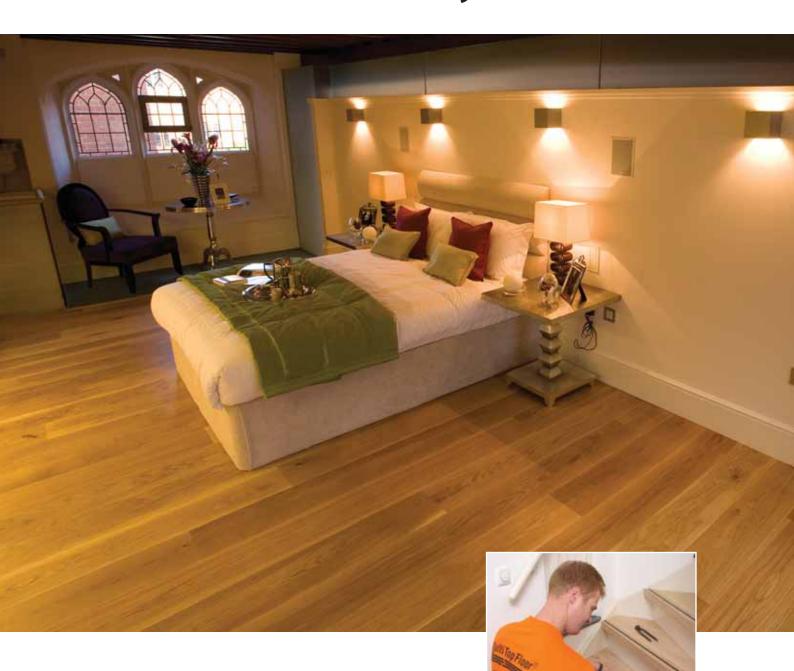

# Cosiness throughout the house

Authentic and pleasant. That is what we desire from a floor, not restricted to the living room. Multi Top Stairs® carries the warmth and comfort of real wood up the stairs throughout the home to any bedroom or room.

## A refreshed look, all day

Carry the elegant style of Multi Top Floor® to a bedroom with Multi Top Stairs®