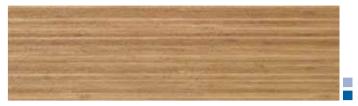

#### NEW ENGLAND OAK

Pale, simplistic with light and airy mid tones, New England Oak gives you an authentic finish. Ideal for a traditional look and feel.

New England Oak

SS5W2527

■ 102 x 915mm (4" x 36") ■ 185 x 1220mm (7.25" x 48") Xtra

Pale Cherry

SS5W2525

Warm Teak

Zebrano

SS5W2526