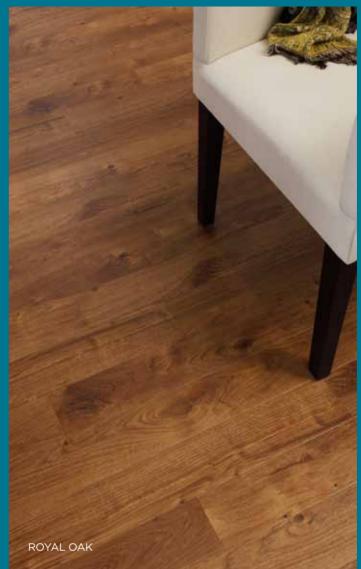

### ROYAL OAK

Rich and classic in style, Royal Oak is everything a great wood should be and will compliment any space.