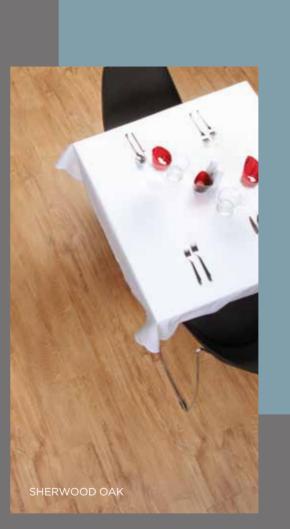

#### SHERWOOD OAK

A deep, natural, mid-tone oak guaranteed to bring that touch of comfort and tradition to any interior.