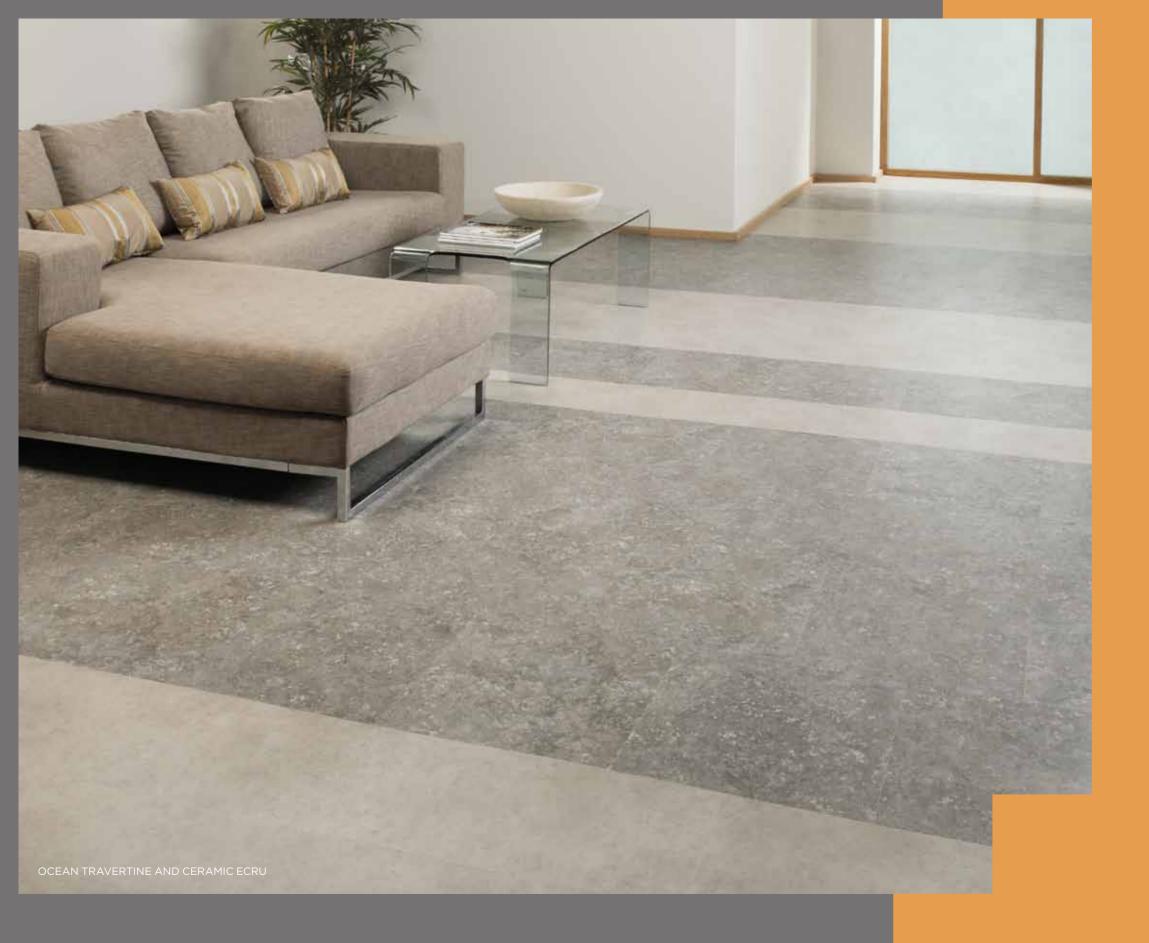

### OCEAN TRAVERTINE AND CERAMIC ECRU

A subtle dark to mid-grey stone with hints of blue tones, Ocean Travertine excels whatever the application. Partner with other products, including Ceramic Ecru, to create varied patterns that capture your style.