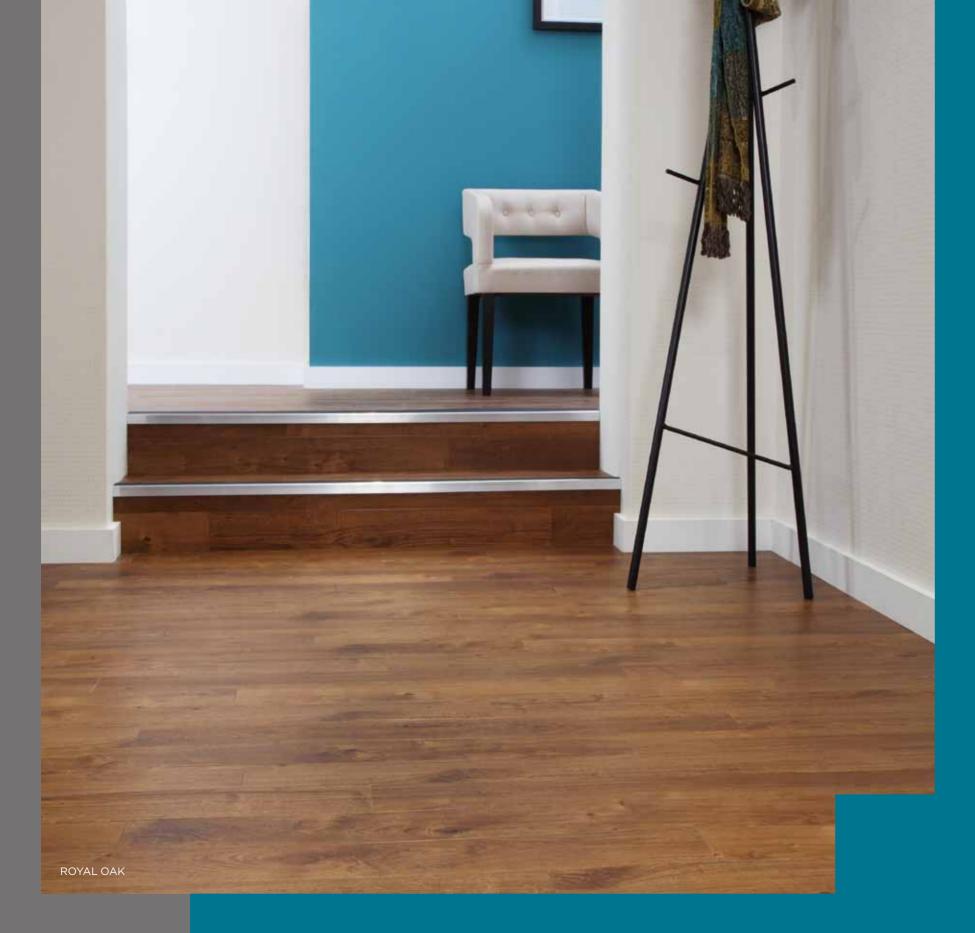

### ROYAL OAK

Rich and classic in style, Royal Oak is everything a great wood should be and will compliment any space.