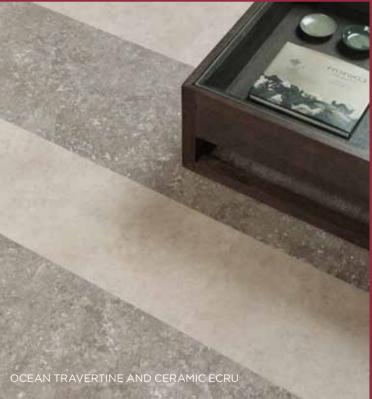

### OCEAN TRAVERTINE AND CERAMIC ECRU

A subtle dark to mid-grey stone with hints of blue tones, Ocean Travertine excels whatever the application. Partner with other products, including Ceramic Ecru, to create varied patterns that capture your style.