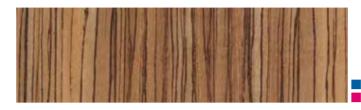

New England Oak

SS5W2527

■ 102 x 915mm (4" x 36") ■ 185 x 1220mm (7.25" x 48") Xtra

Pale Cherry

SS5W2525

Warm Teak

Zebrano

SS5W2526