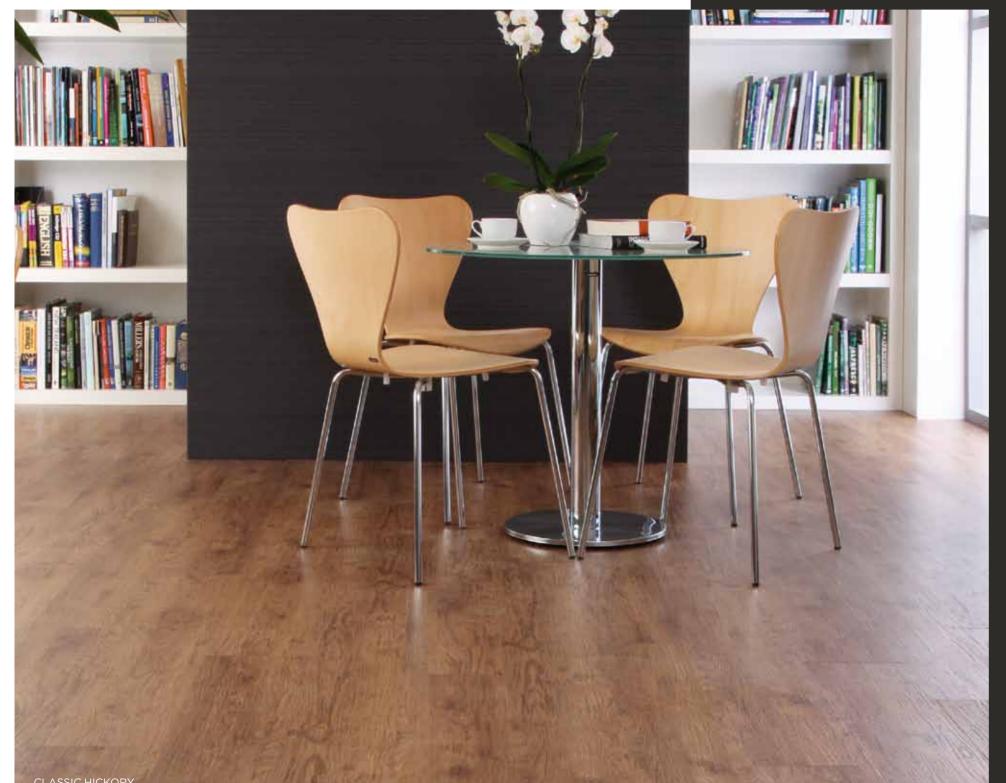

#### CLASSIC HICKORY

Rustic with soft tones, Classic Hickory's warmth is a perfect complement to any interior space.

CLASSIC HICKORY