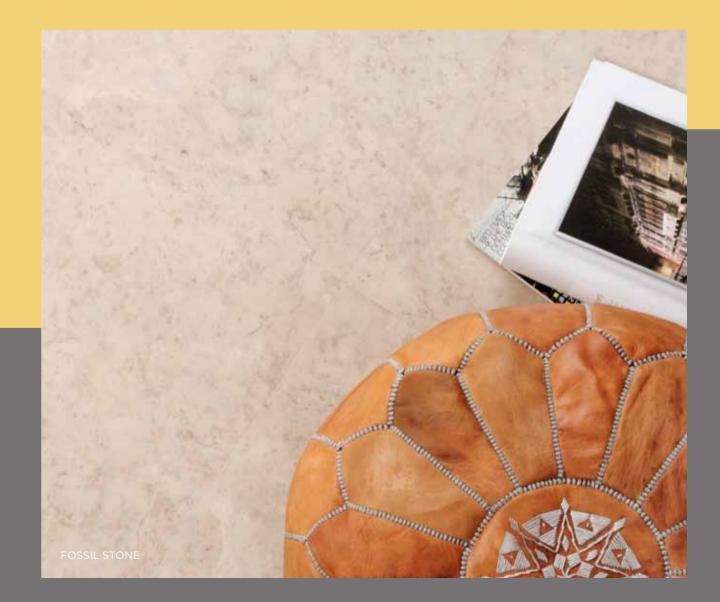

#### FOSSIL STONE

A delicate, neutral stone with exquisite fossil detailing, Fossil Stone can bring light and warmth to even the coldest of spaces.