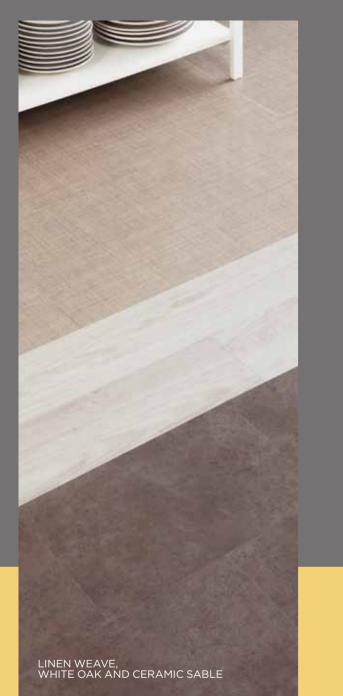

#### CERAMIC SABLE, WHITE OAK AND LINEN WEAVE

If you're looking for statement flooring without sacrificing practicality, look no further than Ceramic Sable, White Oak and Linen Weave. A perfect combination and a beautiful and unique crossover of styles.