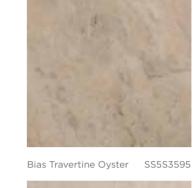

#### BIAS TRAVERTINE OYSTER

Bias Travertine Oyster and Sand should be installed with the grain running in one direction.