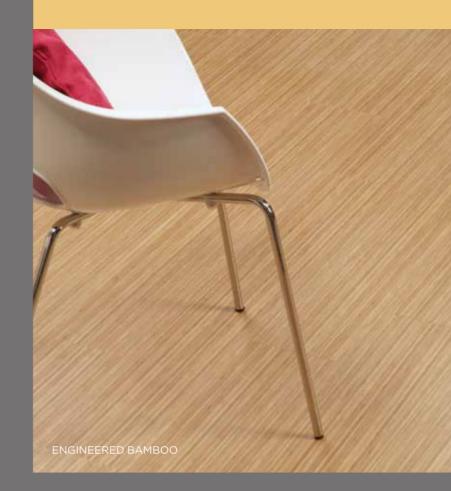

#### ENGINEERED BAMBOO

The striking linear design of Engineered Bamboo is softened with warm tones, creating the perfect combination of functionality and style.