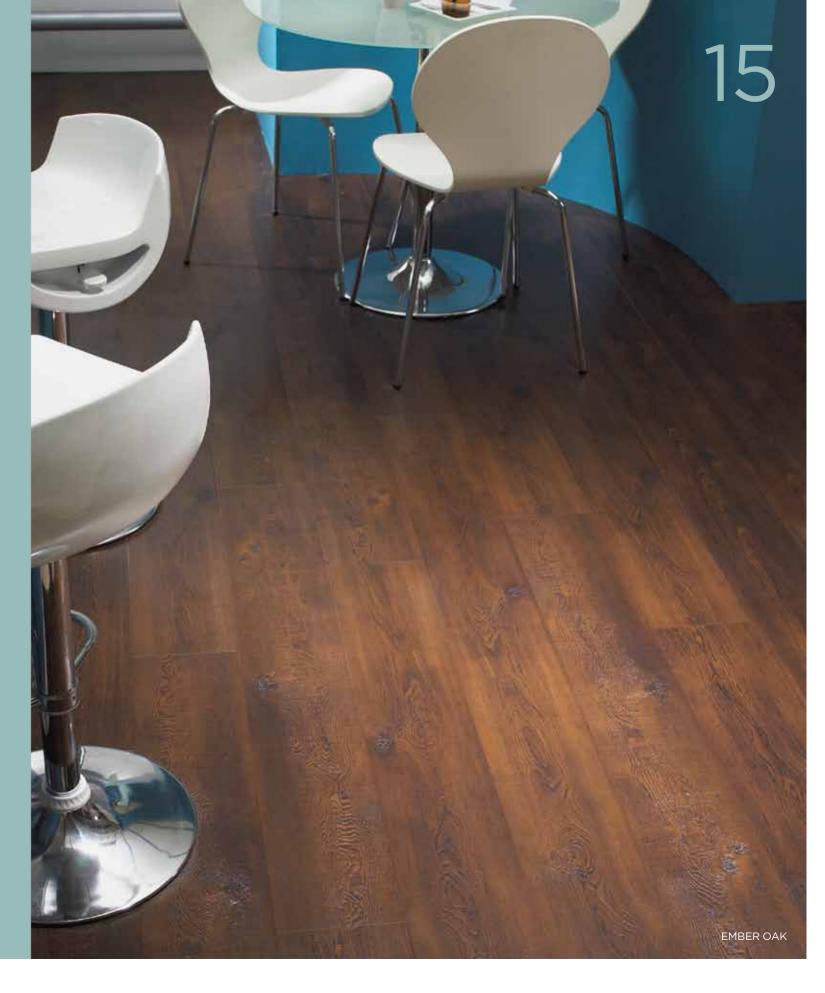

#### EMBER OAK

With its dark, sumptuous brown tones and stunning sense of depth, Ember Oak is the perfect choice for those looking to capture the look and feel of wood.