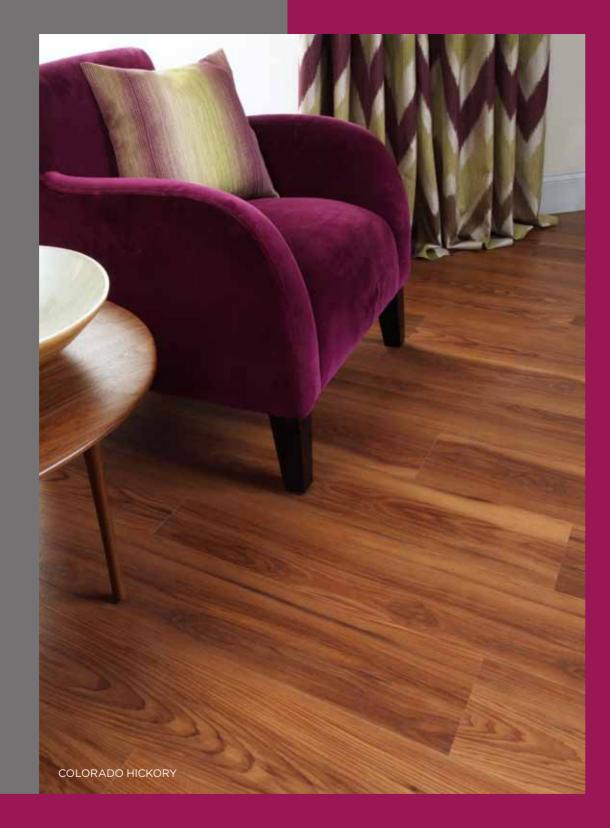

#### COLORADO HICKORY

Remarkably realistic, every detail of Colorado Hickory has been designed to offer you a vibrant and truly natural looking floor.