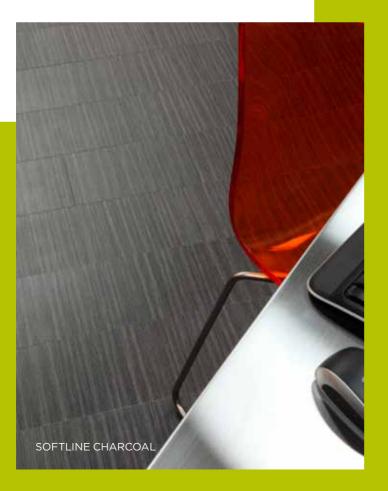

#### SOFTLINE PEBBLE AND SOFTLINE CHARCOAL

When it comes to creating a stylish look, the light and shade of Softline Pebble and Charcoal offers any number of impressive contemporary combinations.