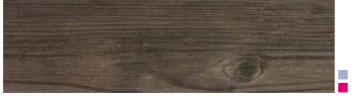

#### AGED HICKORY

With its aged, rustic finish and comforting brown tones, Aged Hickory is a handsome floor which will complement any environment.