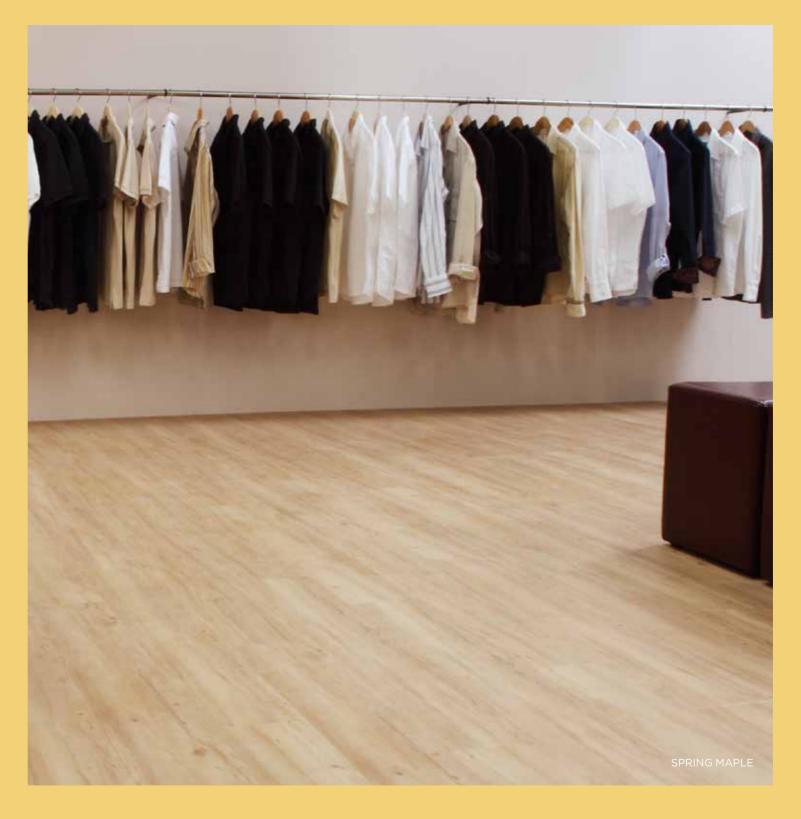

#### SPRING MAPLE

With its subtle shades and realistic pale wood finish, Spring Maple mixes understated looks with authentic appeal.