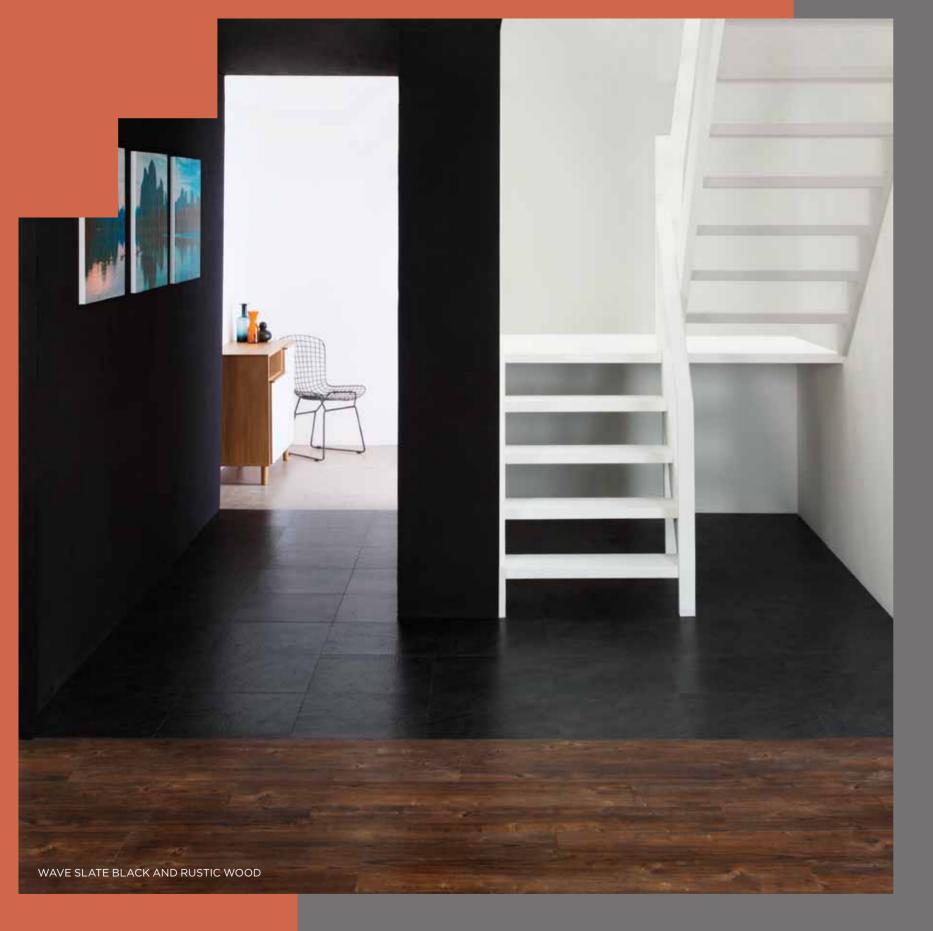

### WAVE SLATE BLACK AND RUSTIC WOOD

Bringing together our darkest stone with one of our deepest, richest woods, Wave Slate Black and Rustic Wood pairs traditional warmth with contemporary cool.