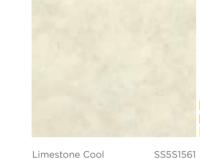

#### NOCHE TRAVERTINE

Intricate detailing and distinct coloring, Noche Travertine is a beautiful authentic looking stone.

#### STONE

Ceramic Frost

Bottocino Cream

Desert Sandstone

SS5S4590 Noche Travertine

Bias Travertine Sand SS5S4596

Crema Travertine SS5S1589

Sandstone

SS5S4553

SS5S4603

Summer Slate

Ceramic Light

SS5S1565

Concrete

Pale Grey Slate

SS5S3608