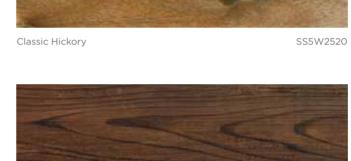

#### CLASSIC HICKORY

Rustic with soft tones, Classic Hickory's warmth is a perfect complement to any interior space.

CLASSIC HICKORY