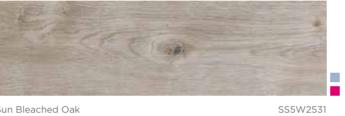

#### SUN BLEACHED OAK

Rustic, contemporary and supremely stylish, the distressed, natural grey of Sun Bleached Oak can transform any space.