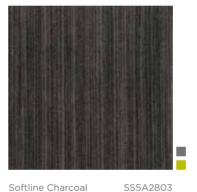

#### SOFTLINE PEBBLE AND SOFTLINE CHARCOAL

When it comes to creating a stylish look, the light and shade of Softline Pebble and Charcoal offers any number of impressive contemporary combinations.

Linear Stone Peat SS5S4605

SS5S4569

Ceramic Sable SS5S3593

Wave Slate Black SS5S2602

Bronze

Softline Pebble

Softline Charcoal

Steel