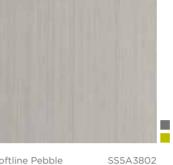

#### SOFTLINE PEBBLE AND SOFTLINE CHARCOAL

When it comes to creating a stylish look, the light and shade of Softline Pebble and Charcoal offers any number of impressive contemporary combinations.

Linear Stone Peat SS5S4605

SS5S4569

Ceramic Sable SS5S3593

Wave Slate Black SS5S2602

Bronze

Softline Pebble

Softline Charcoal

Steel