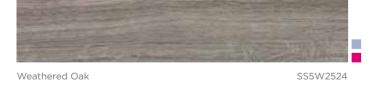

#### SUN BLEACHED OAK

Rustic, contemporary and supremely stylish, the distressed, natural grey of Sun Bleached Oak can transform any space.