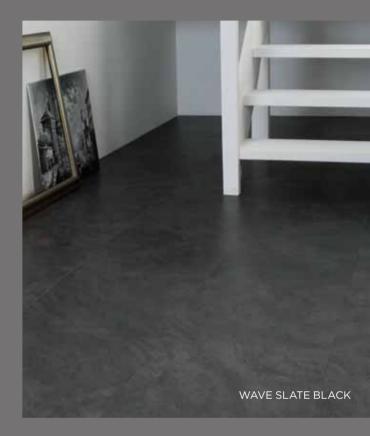

### WAVE SLATE BLACK AND RUSTIC WOOD

Bringing together our darkest stone with one of our deepest, richest woods, Wave Slate Black and Rustic Wood pairs traditional warmth with contemporary cool.

Linear Stone Peat SS5S4605

SS5S4569

Ceramic Sable SS5S3593

Wave Slate Black SS5S2602

Bronze

Softline Pebble

Softline Charcoal

Steel