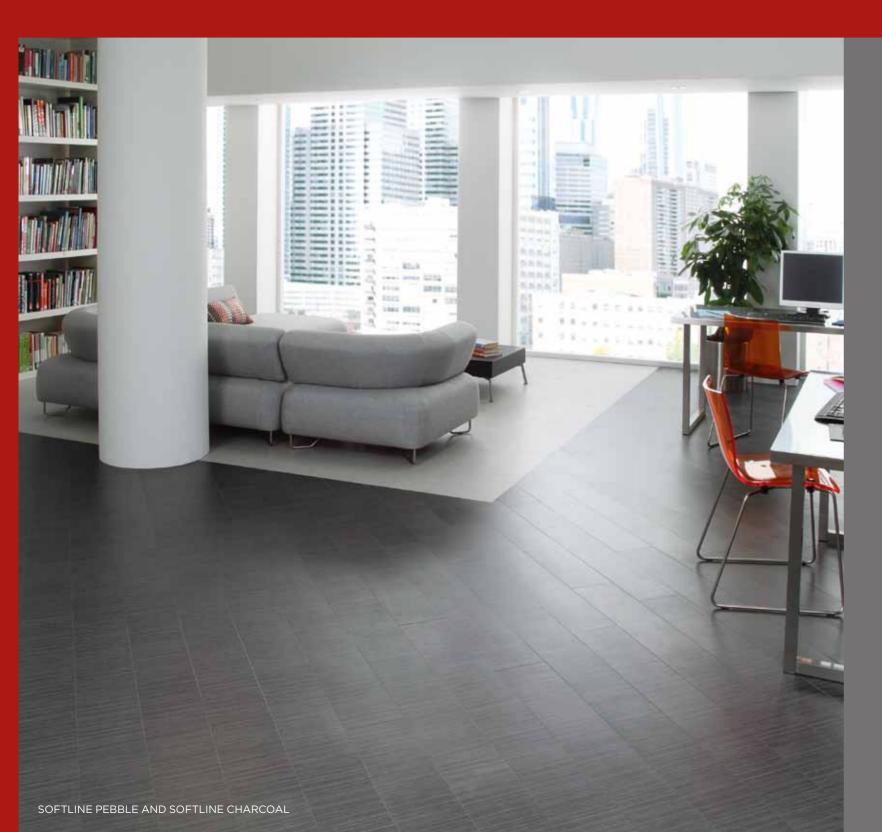

#### SOFTLINE PEBBLE AND SOFTLINE CHARCOAL

When it comes to creating a stylish look, the light and shade of Softline Pebble and Charcoal offers any number of impressive contemporary combinations.