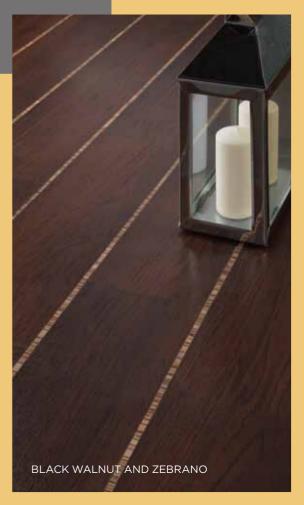

#### **BLACK WALNUT AND ZEBRANO**

Bring the very latest trends to your home with the rich dark chocolate tones of Black Walnut and team with eye-catching Zebrano as a design feature.

INSPIRED BY NATURE'S MOST POPULAR AND STRIKING STONES, THIS IS ELEGANT FLOORING AT ITS BEST. WHETHER YOU CHOOSE COOL TONES OR SOMETHING WARM AND COMFORTING, OUR COLLECTION WILL HELP TO ADD THAT TOUCH OF SOPHISTICATION TO YOUR HOME.