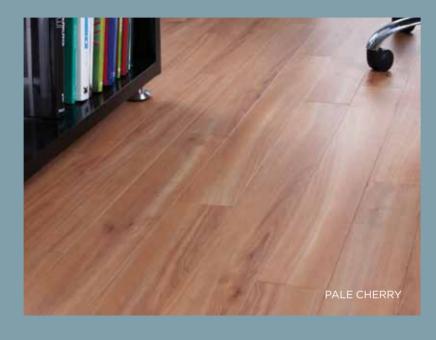

#### PALE CHERRY

Mid honey in tone Pale Cherry will add character into any space.