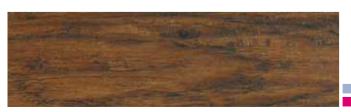

### ROYAL OAK

Rich and classic in style, Royal Oak is everything a great wood should be and will compliment any space.

#### EMBER OAK

With its dark, sumptuous brown tones and stunning sense of depth, Ember Oak is the perfect choice for those looking to capture the look and feel of wood.