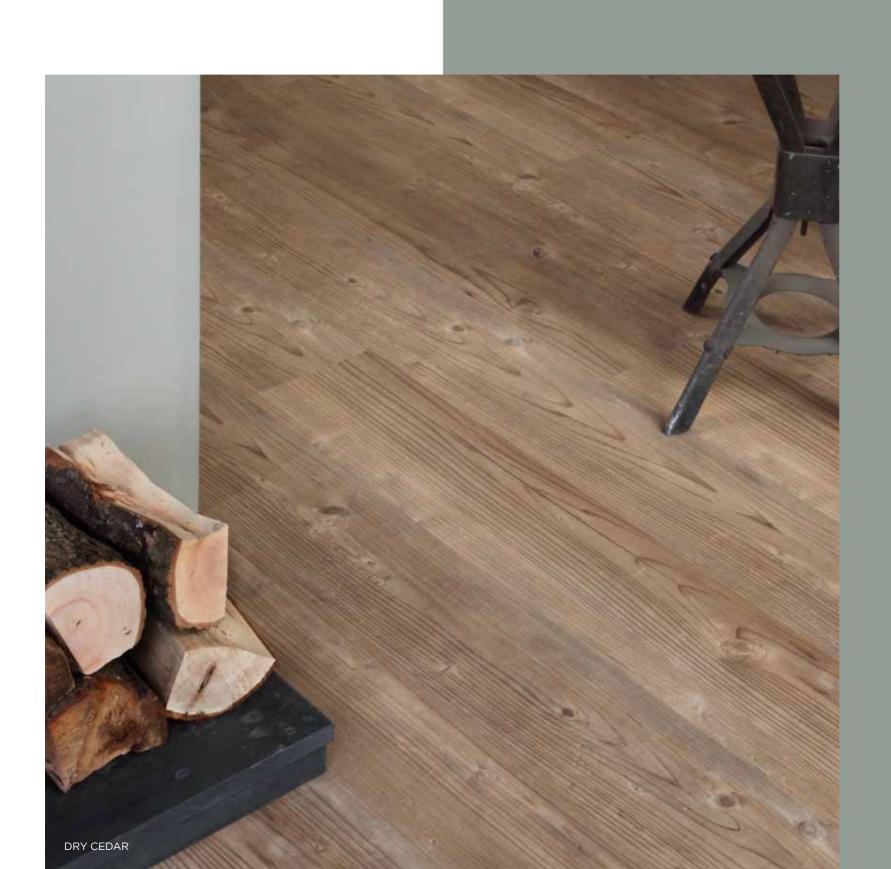

### DRY CEDAR

Create a unique look to lift any space, using the pale, rustic finish of Dry Cedar and add a touch of class to your home.