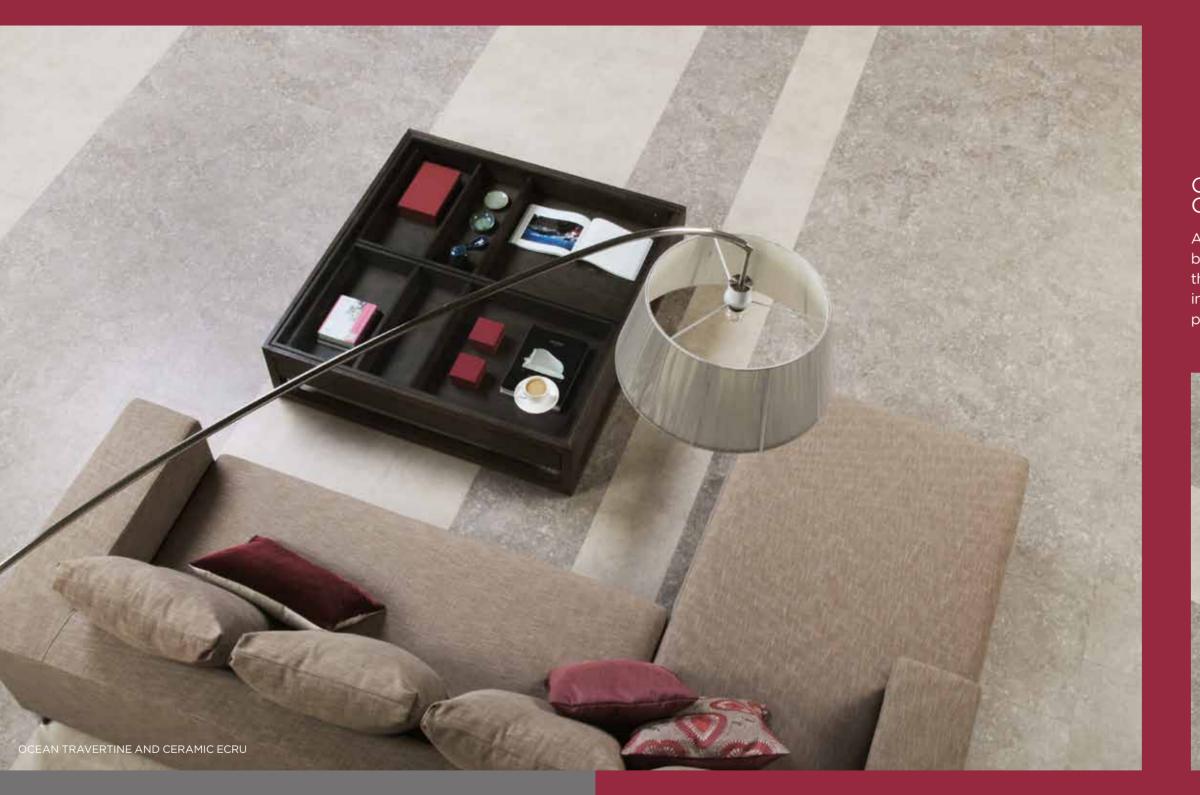

### OCEAN TRAVERTINE AND CERAMIC ECRU

A subtle dark to mid-grey stone with hints of blue tones, Ocean Travertine excels whatever the application. Partner with other products, including Ceramic Ecru, to create varied patterns that capture your style.