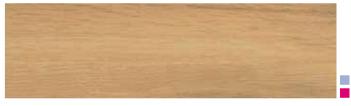

#### NEW ENGLAND OAK

Pale, simplistic with light and airy mid tones, New England Oak gives you an authentic finish. Ideal for a traditional look and feel.