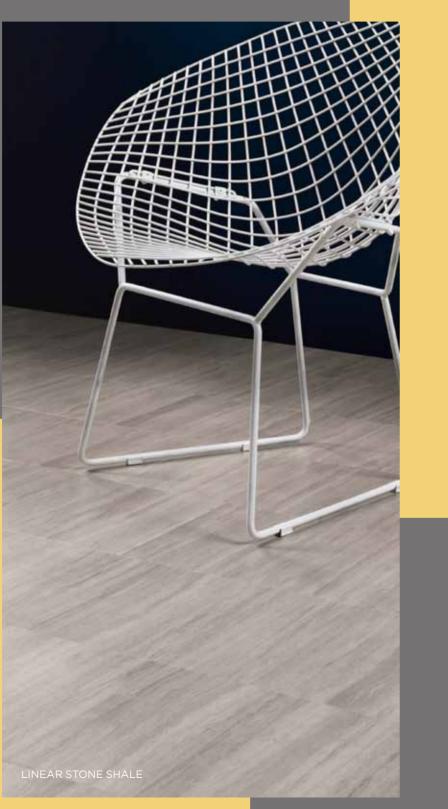

#### LINEAR STONE SHALE

Drawing inspiration from the latest trends, Linear Stone Shale has sophisticated linear detailing in a pale grey finish – it's a stylish addition to the range.