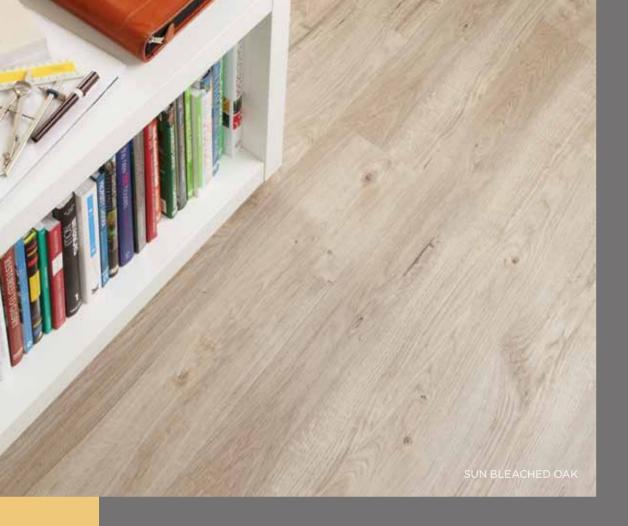

#### SUN BLEACHED OAK

Rustic, contemporary and supremely stylish, the distressed, natural grey of Sun Bleached Oak can transform any space.