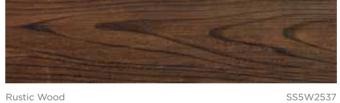

### WAVE SLATE BLACK AND RUSTIC WOOD

Bringing together our darkest stone with one of our deepest, richest woods, Wave Slate Black and Rustic Wood pairs traditional warmth with contemporary cool.