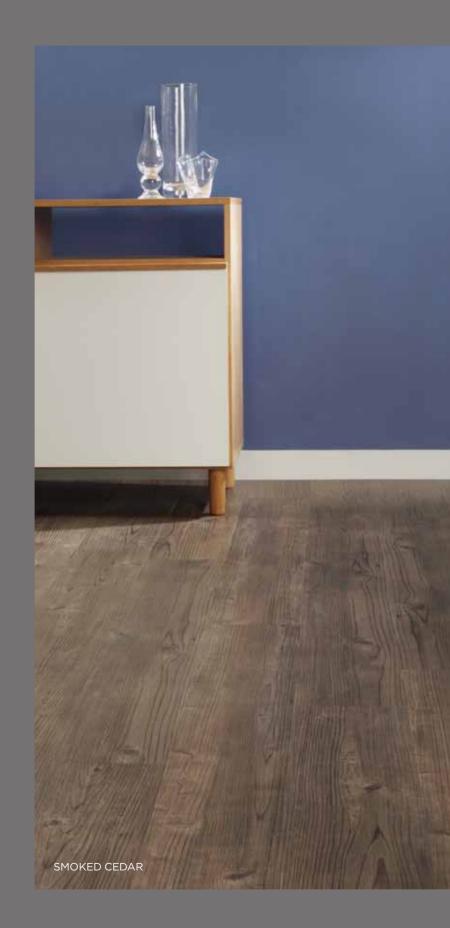

#### SMOKED CEDAR

With a beautiful, textured finish and featuring warm greys and distinct markings, Smoked Cedar is bursting with character.