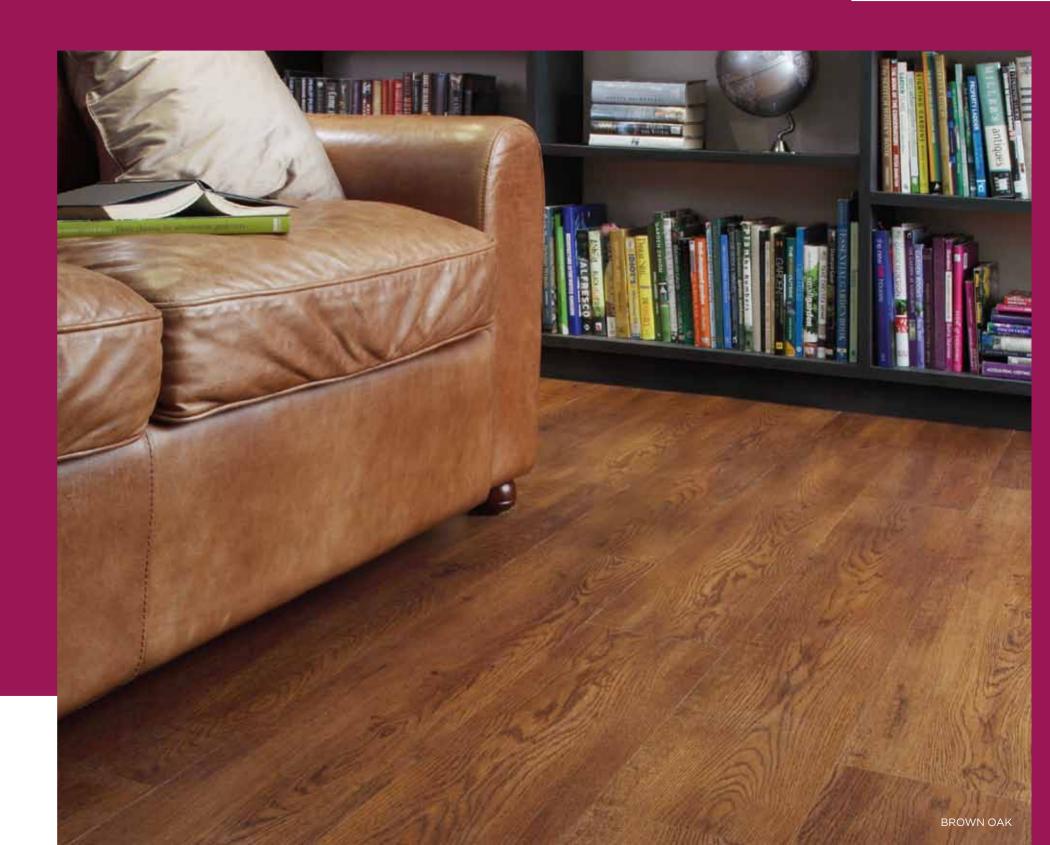

#### BROWN OAK

Add that touch of authenticity to any room with Brown Oak, featuring a strong grain for a natural finish.