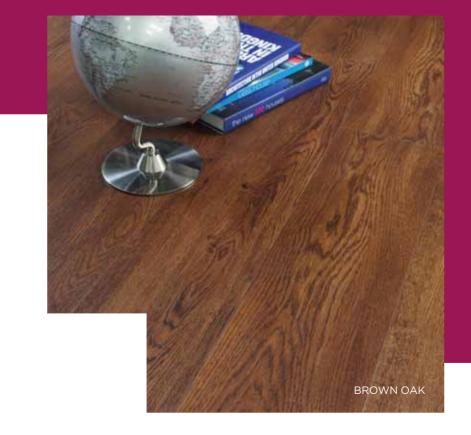

#### BROWN OAK

Add that touch of authenticity to any room with Brown Oak, featuring a strong grain for a natural finish.