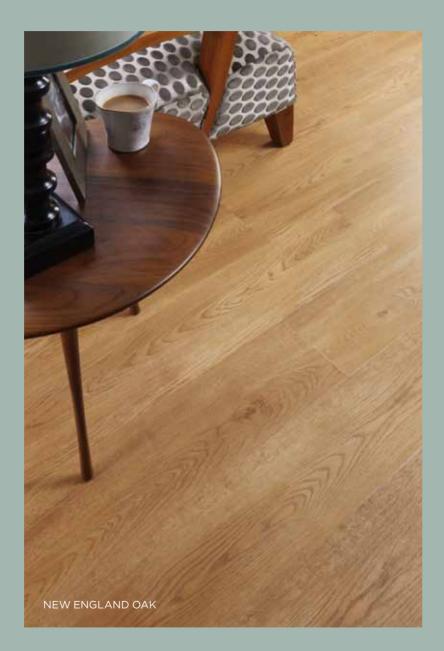

#### NEW ENGLAND OAK

Pale, simplistic with light and airy mid tones, New England Oak gives you an authentic finish. Ideal for a traditional look and feel.