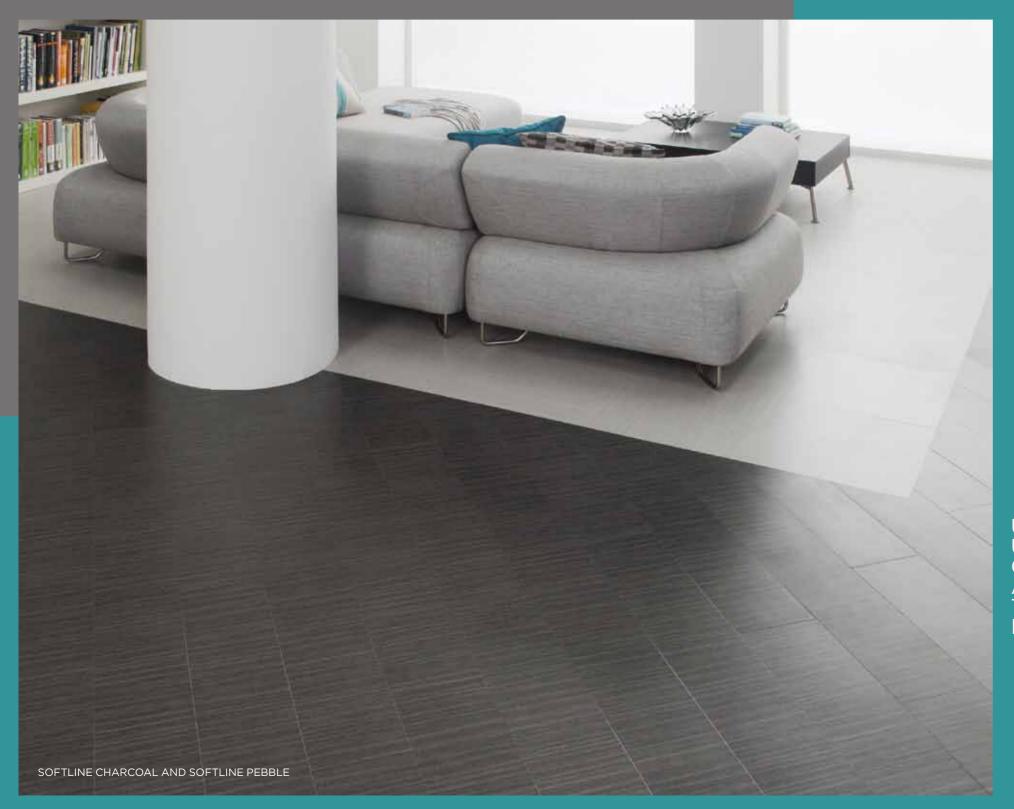

#### SOFTLINE PEBBLE AND SOFTLINE CHARCOAL

When it comes to creating a stylish look, the light and shade of Softline Pebble and Charcoal offers any number of impressive contemporary combinations.