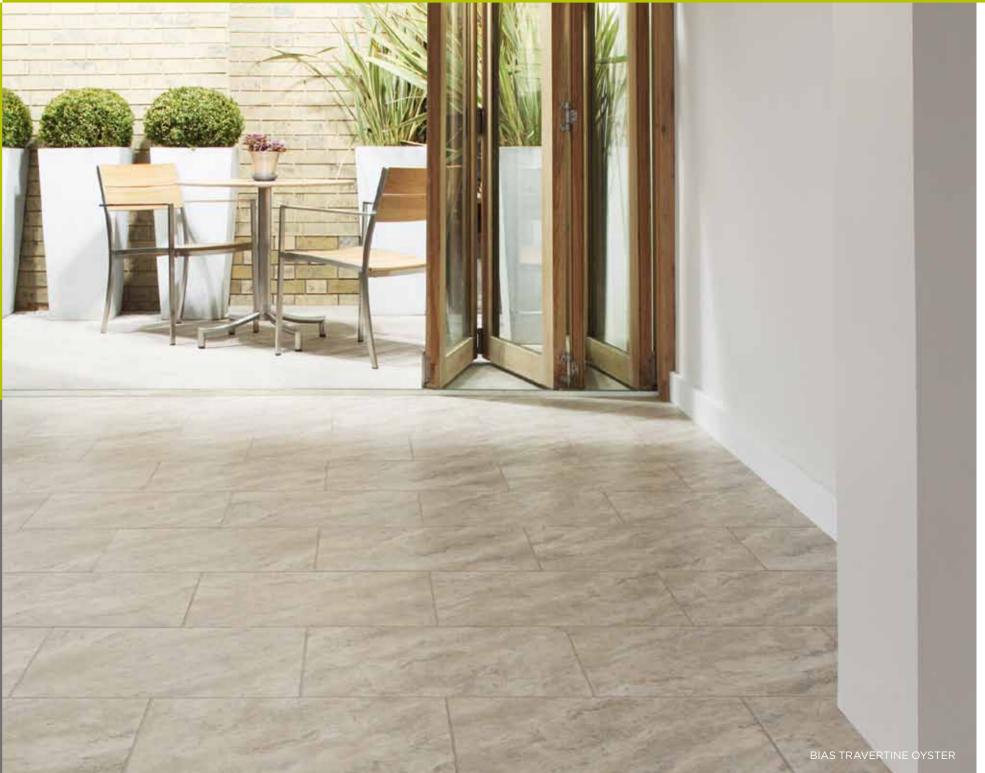

#### BIAS TRAVERTINE OYSTER

Bias Travertine Oyster and Sand should be installed with the grain running in one direction.