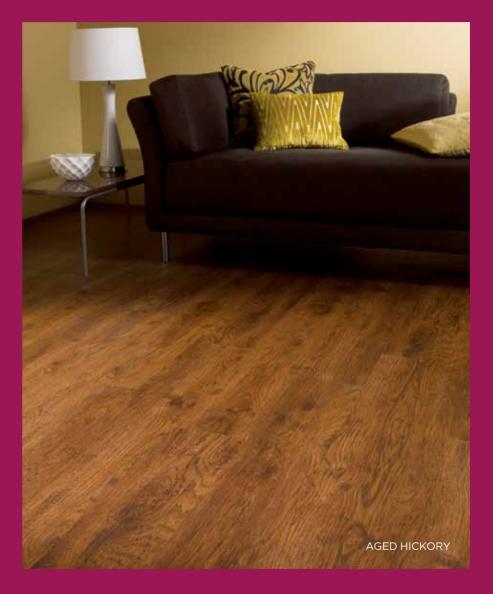

#### AGED HICKORY

With its aged, rustic finish and comforting brown tones, Aged Hickory is a handsome floor which will complement any environment.