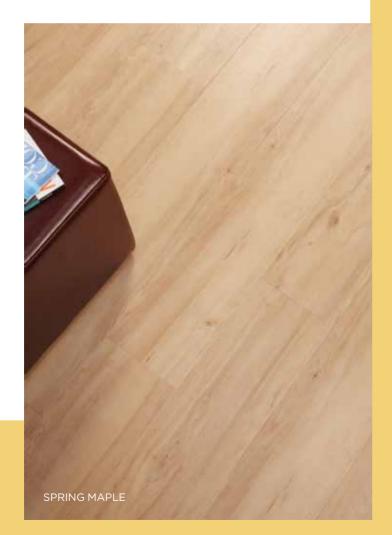

#### SPRING MAPLE

With its subtle shades and realistic pale wood finish, Spring Maple mixes understated looks with authentic appeal.