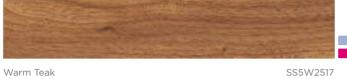

New England Oak

SS5W2527

■ 102 x 915mm (4" x 36") ■ 185 x 1220mm (7.25" x 48") Xtra

Pale Cherry

SS5W2525

Warm Teak

Zebrano

SS5W2526