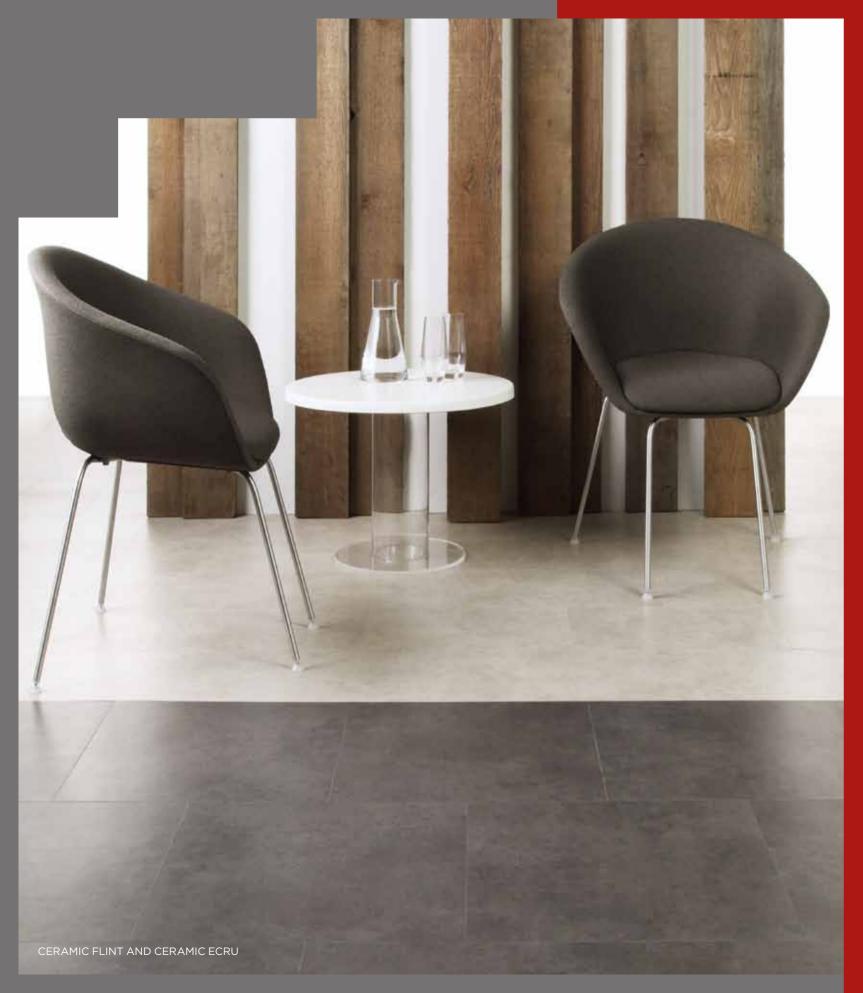

#### CERAMIC FLINT AND CERAMIC ECRU

By mixing the soft, dark greys of Ceramic Flint with the sensitively detailed, natural feel of Ceramic Ecru, you can create the epitome of contemporary style in your home.