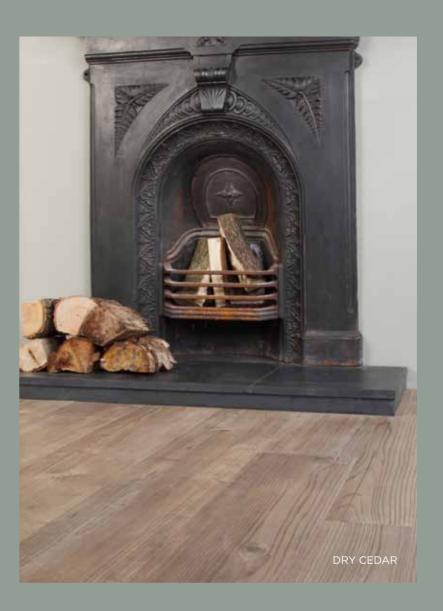

### DRY CEDAR

Create a unique look to lift any space, using the pale, rustic finish of Dry Cedar and add a touch of class to your home.