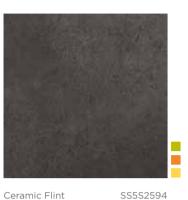

#### CERAMIC FLINT AND CERAMIC ECRU

By mixing the soft, dark greys of Ceramic Flint with the sensitively detailed, natural feel of Ceramic Ecru, you can create the epitome of contemporary style in your home.