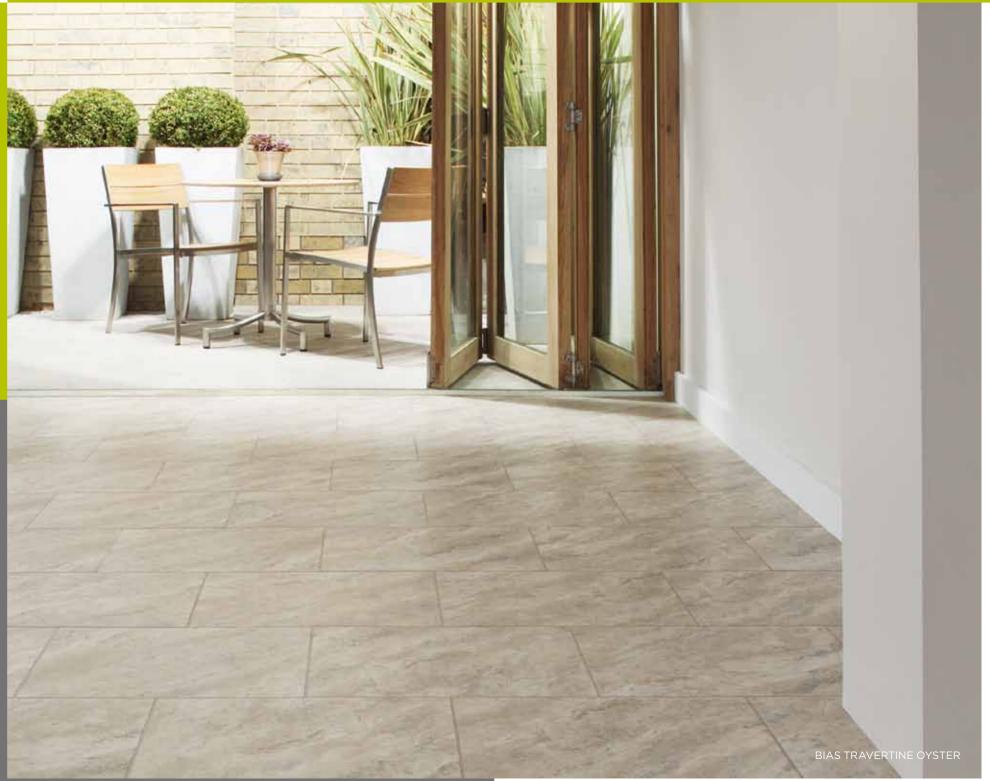

GANT FLOORING AT ITS BEST. WHETHER YOU CHOOSE COOL TONES OR SOMETHING WARM AND COMFORTING, OUR COLLECTION WILL HELP TO ADD THAT TOUCH OF SOPHISTICATION TO YOUR HOME.







#### NOCHE TRAVERTINE

Intricate detailing and distinct coloring, Noche Travertine is a beautiful authentic looking stone.





## 35

### OCEAN TRAVERTINE AND CERAMIC ECRU

A subtle dark to mid-grey stone with hints of blue tones, Ocean Travertine excels whatever the application. Partner with other products, including Ceramic Ecru, to create varied patterns that capture your style.







### WAVE SLATE BLACK AND RUSTIC WOOD

Bringing together our darkest stone with one of our deepest, richest woods, Wave Slate Black and Rustic Wood pairs traditional warmth with contemporary cool.





#### BIAS TRAVERTINE OYSTER













#### GOLDEN SLATE

Rich and textured, you can count on Golden Slate to inject fresh life into any room and bring unmistakable character to the home.





#### CERAMIC SABLE, WHITE OAK AND LINEN WEAVE

If you're looking for statement flooring without sacrificing practicality, look no further than Ceramic Sable, White Oak and Linen Weave. A perfect combination and a beautiful and unique crossover of styles.

#### LINEAR STONE SHALE

Drawing inspiration from the latest trends, Linear Stone Shale has sophisticated linear detailing in a pale grey finish – it's a stylish addition to the range.



#### FOSSIL STONE

A delicate, neutral stone with exquisite fossil detailing, Fossil Stone can bring light and warmth to even the coldest of spaces.





#### DESERT SANDSTONE

Instantly comfort