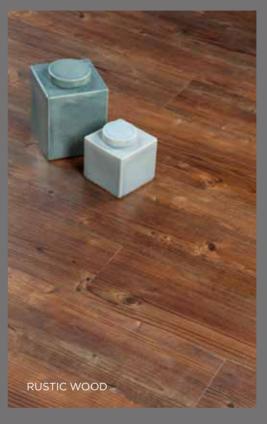

#### WOODS

2.5mm (0.1") gauge with bevelled edges and urethane coating. Tick Wood Grain finish (unless otherwise stated). Natural Grain finish - Ebony Wood and Ember Oak. Barn Wood finish - Aged Hickory, Classic Hickory, Dry Cedar, Rustic Barn Wood, Rustic Wood, Smoked Cedar, Sun Bleached Oak, Weathered Oak, White Ash and Worn Ash.