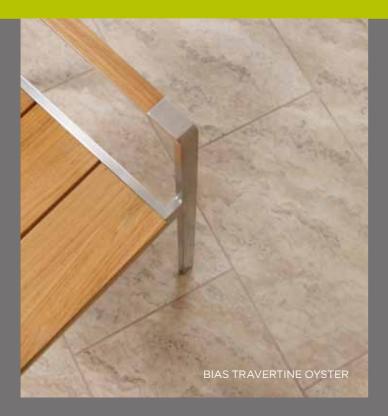

LEGANT FLOORING AT ITS BEST. WHETHER YOU CHOOSE COOL TONES OR SOMETHING WARM AND COMFORTING, OUR COLLECTION WILL HELP TO ADD THAT TOUCH OF SOPHISTICATION TO YOUR HOME.







#### NOCHE TRAVERTINE

Intricate detailing and distinct coloring, Noche Travertine is a beautiful authentic looking stone.





## 35

### OCEAN TRAVERTINE AND CERAMIC ECRU

A subtle dark to mid-grey stone with hints of blue tones, Ocean Travertine excels whatever the application. Partner with other products, including Ceramic Ecru, to create varied patterns that capture your style.







### WAVE SLATE BLACK AND RUSTIC WOOD

Bringing together our darkest stone with one of our deepest, richest woods, Wave Slate Black and Rustic Wood pairs traditional warmth with contemporary cool.





#### BIAS TRAVERTINE OYSTER













#### GOLDEN SLATE

Rich and textured, you can count on Golden Slate to inject fresh life into any room and bring unmistakable character to the home.





#### CERAMIC SABLE, WHITE OAK AND LINEN WEAVE

If you're looking for statement flooring without sacrificing practicality, look no further than Ceramic Sable, White Oak and Linen Weave. A perfect combination and a beautiful and unique crossover of styles.

#### LINEAR STONE SHALE

Drawing inspiration from the latest trends, Linear Stone Shale has sophisticated linear detailing in a pale grey finish – it's a stylish addition to the range.



#### FOSSIL STONE

A delicate, neutral stone with exquisite fossil detailing, Fossil Stone can bring light and warmth to even the coldest of spaces.





#### DESERT SANDSTONE

Instantly comfo