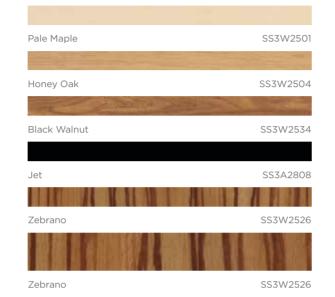

New England Oak

SS5W2527

■ 102 x 915mm (4" x 36") ■ 185 x 1220mm (7.25" x 48") Xtra

Pale Cherry

SS5W2525

Warm Teak

Zebrano

SS5W2526

Engineered Bamboo

SS5W2546

Exotic Walnut

SS5W2541

Black Walnut

SS5W2534

Ember Oak

SS5W2512