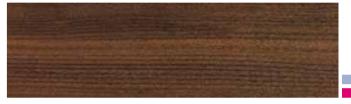

#### BROWN OAK

Add that touch of authenticity to any room with Brown Oak, featuring a strong grain for a natural finish.

Ebony Wood

SS5W2511

Aged Hickory

Antique Oak

SS5W2519

SS5W2507

Brown Oak

Mahogany