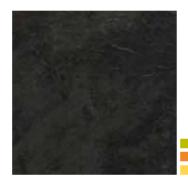

### WAVE SLATE BLACK AND RUSTIC WOOD

Bringing together our darkest stone with one of our deepest, richest woods, Wave Slate Black and Rustic Wood pairs traditional warmth with contemporary cool.