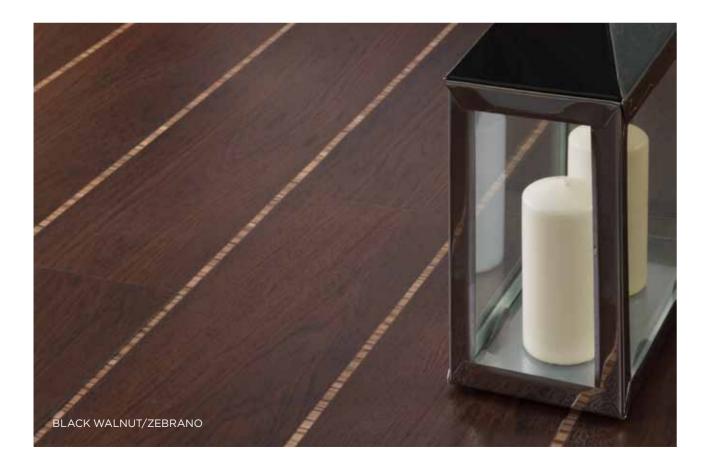

#### **BLACK WALNUT AND ZEBRANO**

Bring the very latest trends to your home with the rich dark chocolate tones of Black Walnut and team with eye-catching Zebrano as a design feature.

INSPIRED BY NATURE'S MOST POPULAR AND STRIKING STONES, THIS IS ELEGANT FLOORING AT ITS BEST. WHETHER YOU CHOOSE COOL TONES OR SOMETHING WARM AND COMFORTING, OUR COLLECTION WILL HELP TO ADD THAT TOUCH OF SOPHISTICATION TO YOUR HOME.