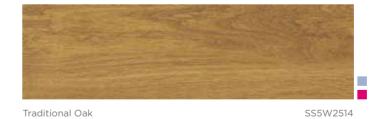

#### SHERWOOD OAK

A deep, natural, mid-tone oak guaranteed to bring that touch of comfort and tradition to any interior.