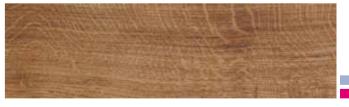

#### BROWN OAK

Add that touch of authenticity to any room with Brown Oak, featuring a strong grain for a natural finish.