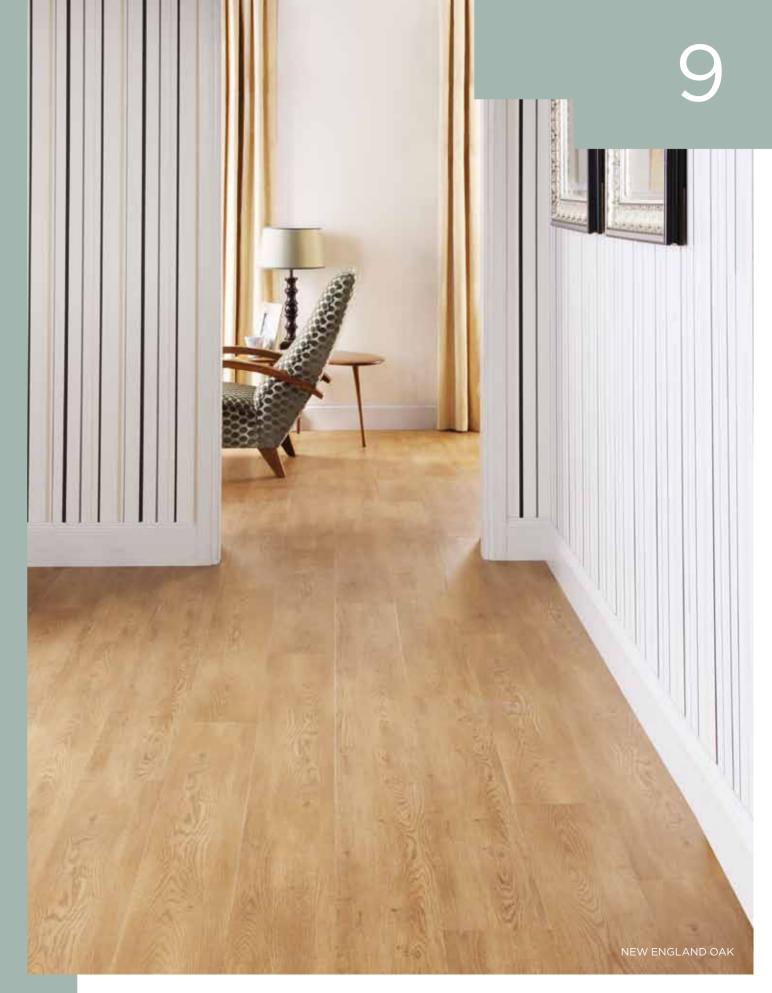

#### NEW ENGLAND OAK

Pale, simplistic with light and airy mid tones, New England Oak gives you an authentic finish. Ideal for a traditional look and feel.