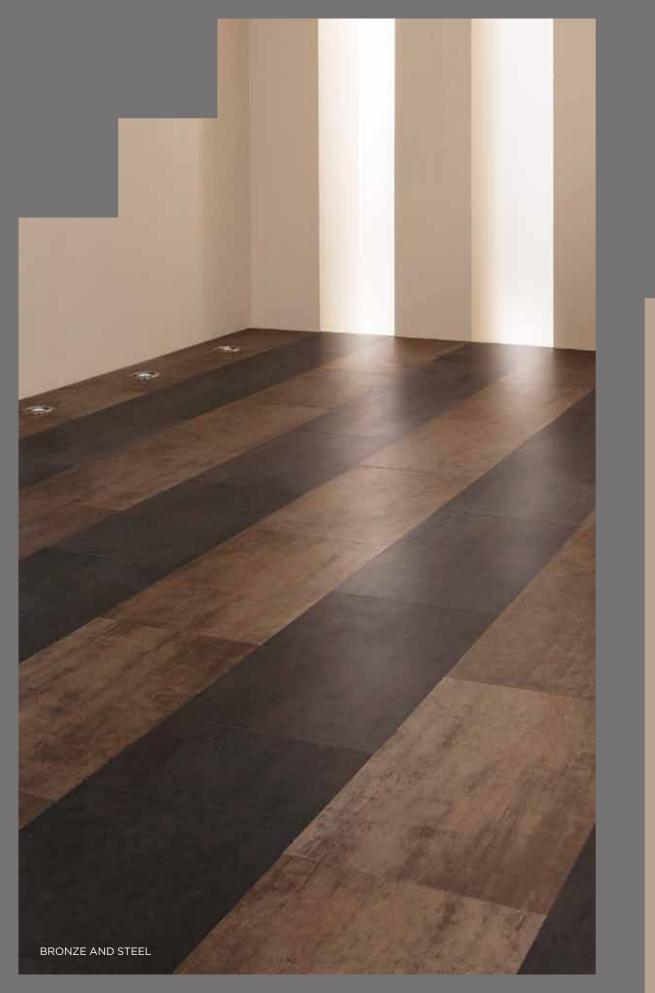

#### BRONZE AND STEEL

For those looking for a break from tradition, the aged metallic appeal of Bronze and Steel brings together a stylish masculinity.

WOOD

White Oak

SS5W2548

White Ash

Pale Maple

SS5W2501